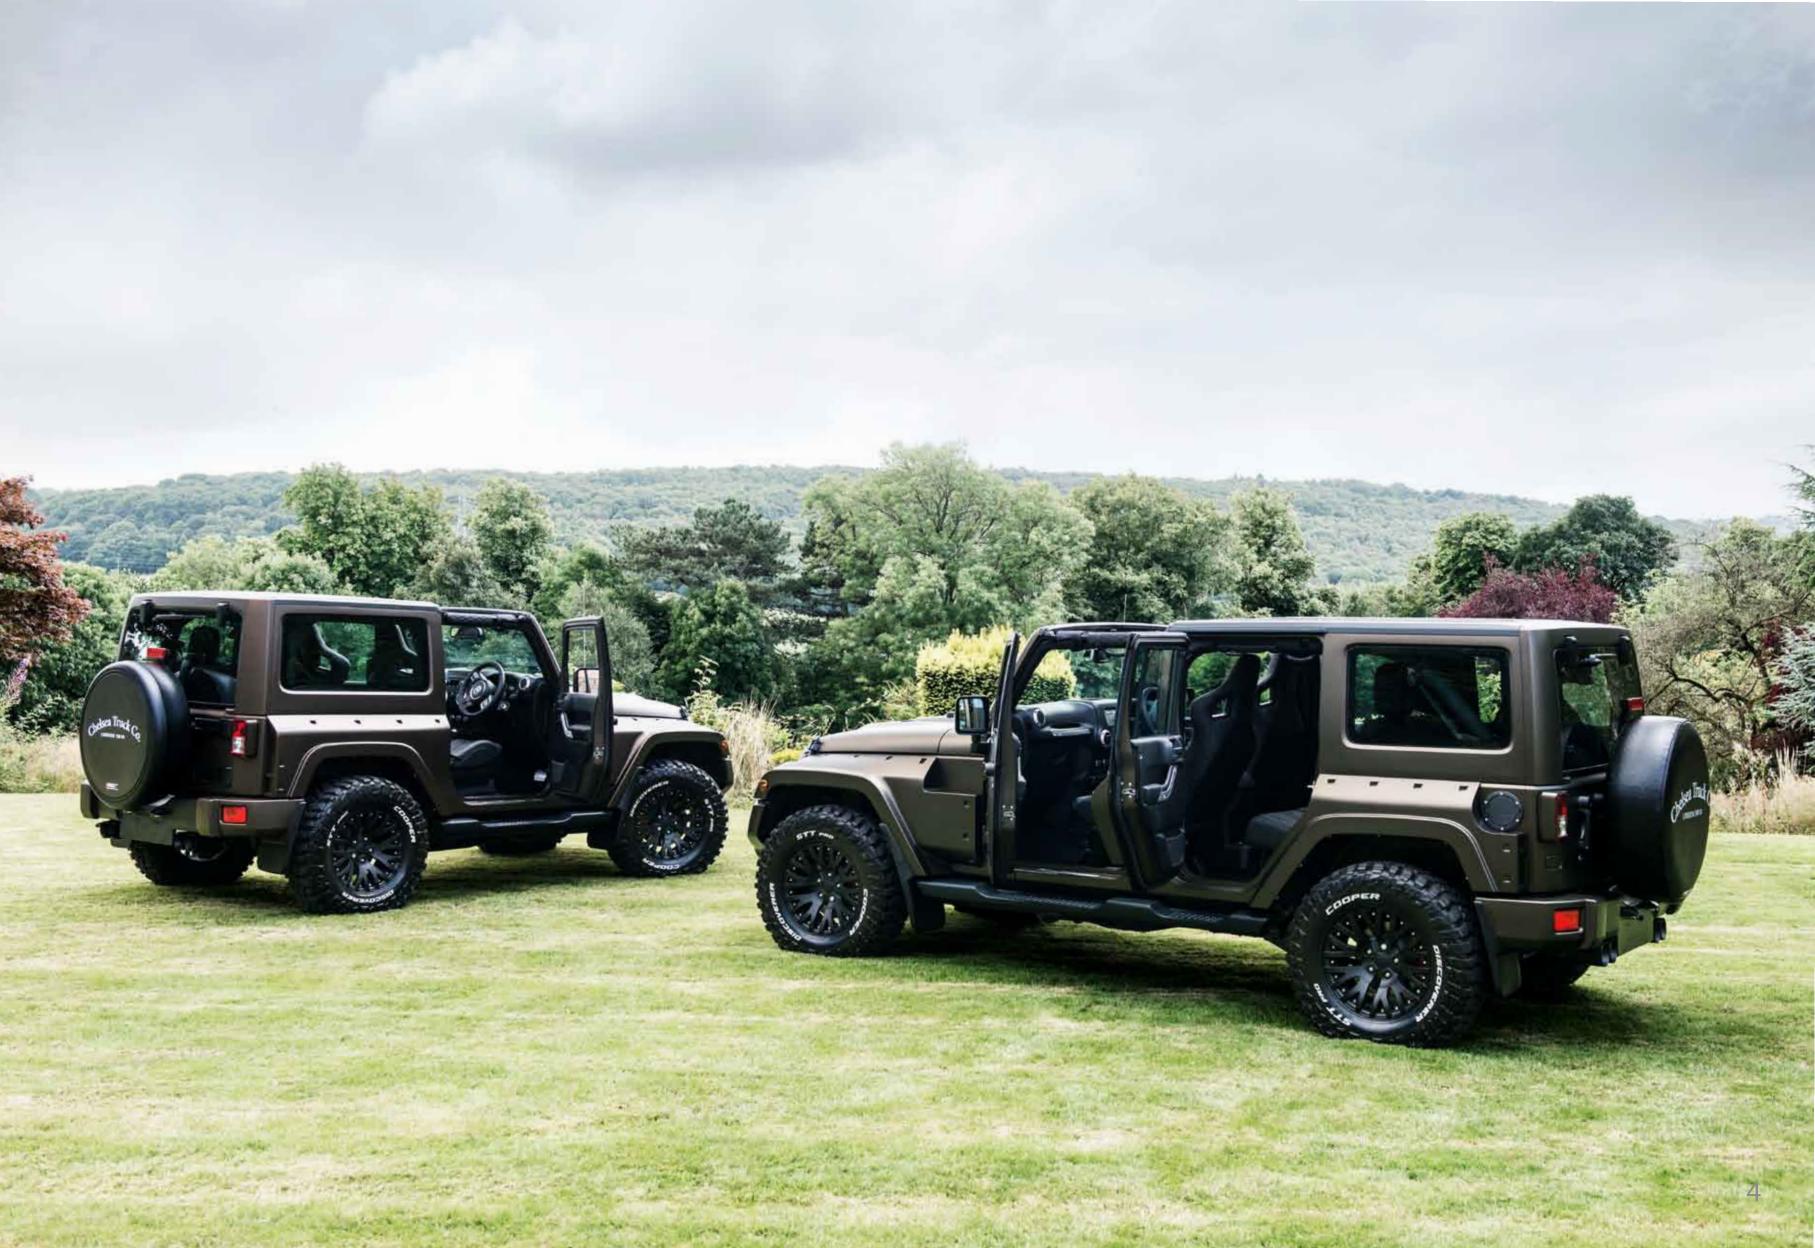

## AERODYNAMIC STYLIN G

♦ FRONT & REAR VENTED WIDE WINGS Striking widened front and rear wings, incorporating recessed bolts around the upper edge and vents at the rear, give the Black Hawk a tougher, more aggressive

## AERODYNAMIC STYLING

FRONT & REAR VENTED WIDE WINGS Striking widened front and rear wings, incorporating recessed bolts around the upper edge and vents at the rear, give the Black Hawk a tougher, more aggressive look.