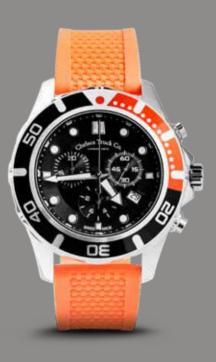

## SWISS MADE TIME PIECES

Combining the finest Swiss craftsmanship with cutting edge British design, our range of Chelsea Truck Company timepieces reflects the personality and spirit of adventure imbued in each of our vehicles.

Manufactured in stainless steel and mineral glass, these exclusive watches are designed to be as stylish and durable as the iconic vehicles they celebrate.

## **VESUVIUS WATCH**

Swiss Made
45mm Case Dimensions
Water Resistant up to 100m
Quartz Movement
Date
Orange Rubber Strap