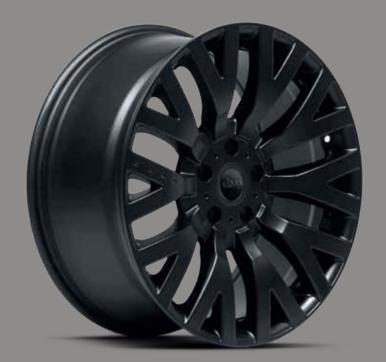

# 1941 DC DEEP CONCAVE

The 1941 DC (Deep Concave) wheels' branching spokes reflect our trademark flared shape, with a deepened centre which emphasises the wider stance of the Black Hawk.

1941 DC available in :

7½" x 17"

Satin Black

1941DC alloy wheels are designed to take original equipment centre caps.