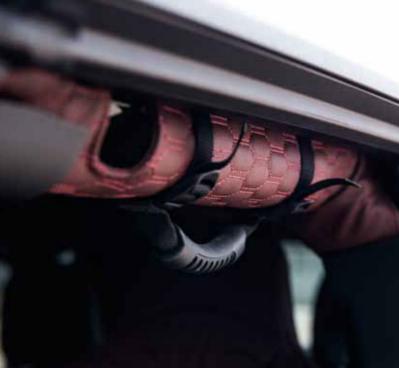

## **LEATHER INTERIOR**

MATRIX - ROLLBAR COVERS IN QUILTED LEATHER Roll bar covers in quilted Carmine leather match the interior styling, and stand out when the Targa roof system is removed. Additional colour options can be specified via our bespoke consultancy service.