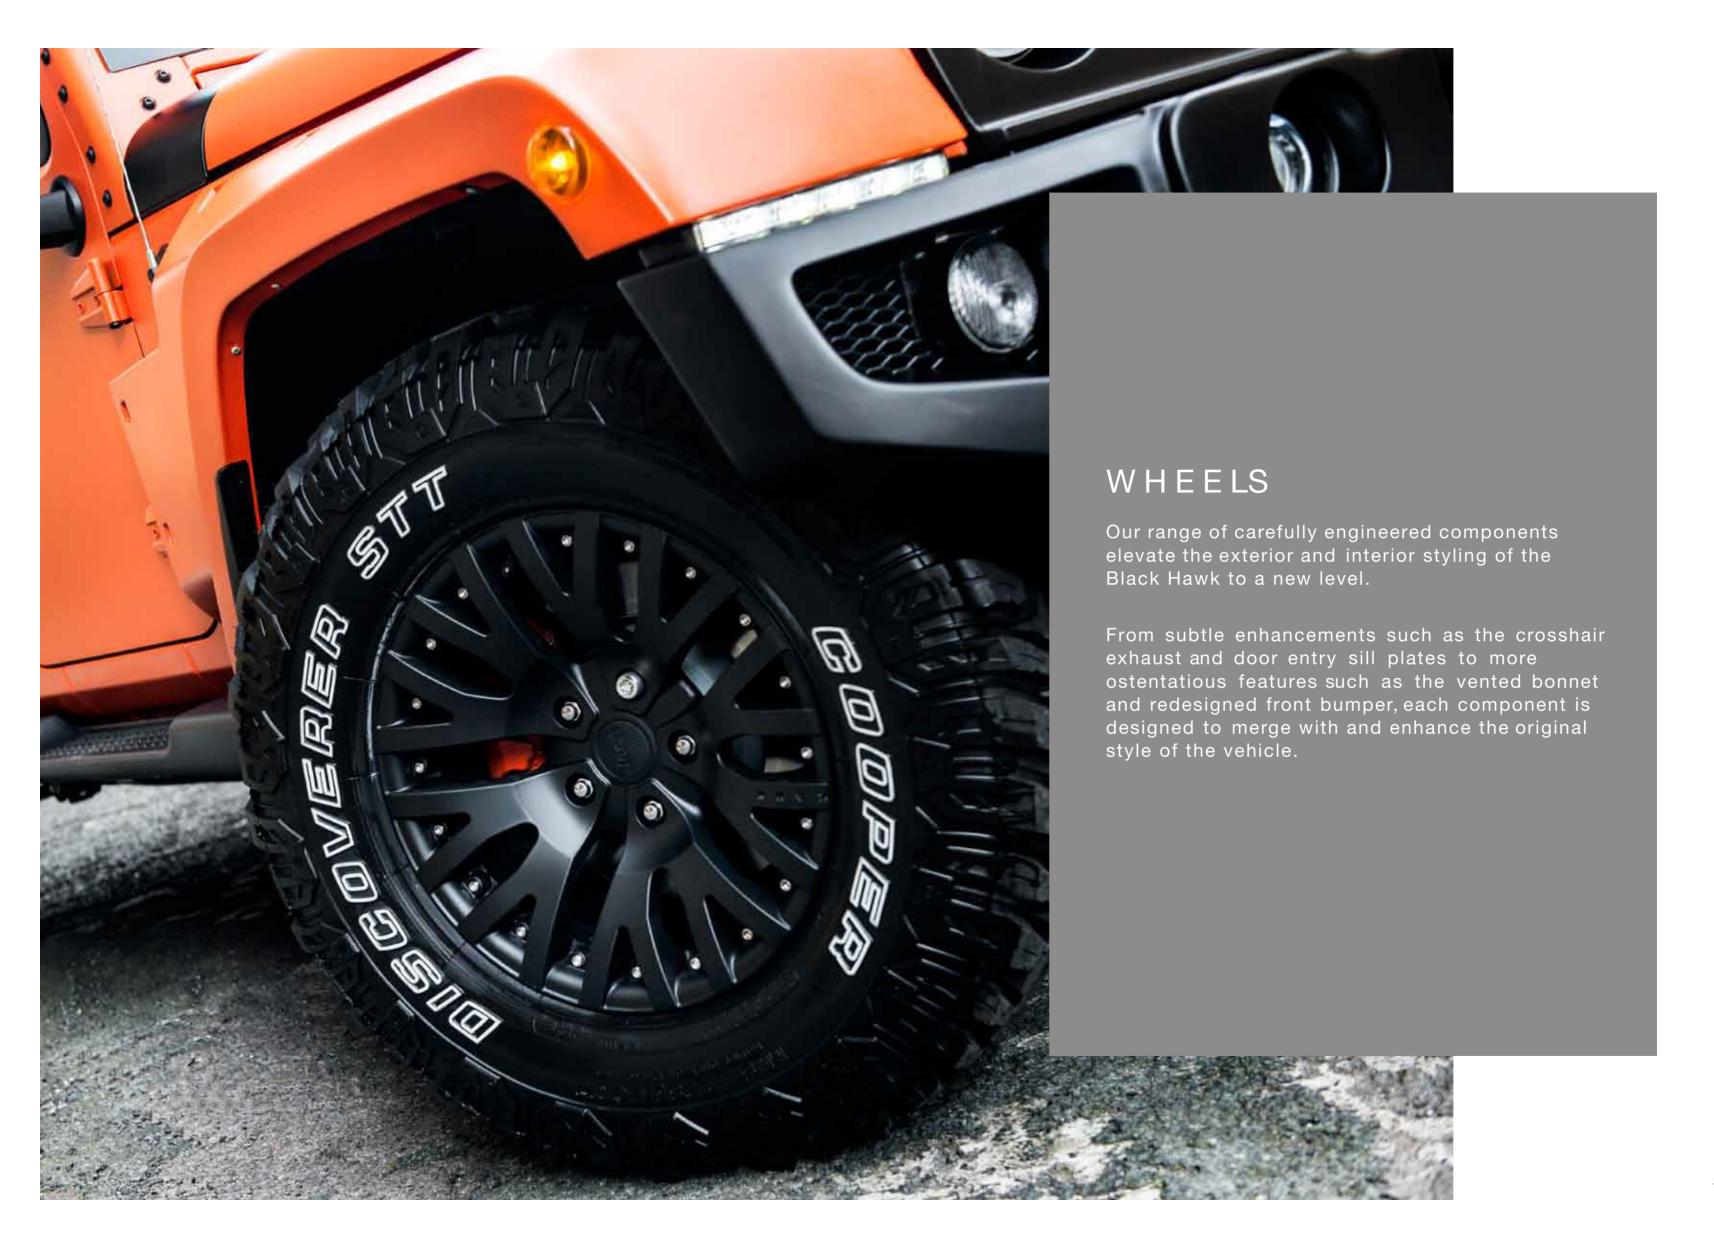

## PERFORMANCE

 QUAD CROSSHAIR EXHAUST SYSTEAM IN STAINLESS STEEL

The replacement exhaust system combines four high profile tailpipes with the Chelsea Truck Company's signature crosshair motif, giving a more rugged military appearance.