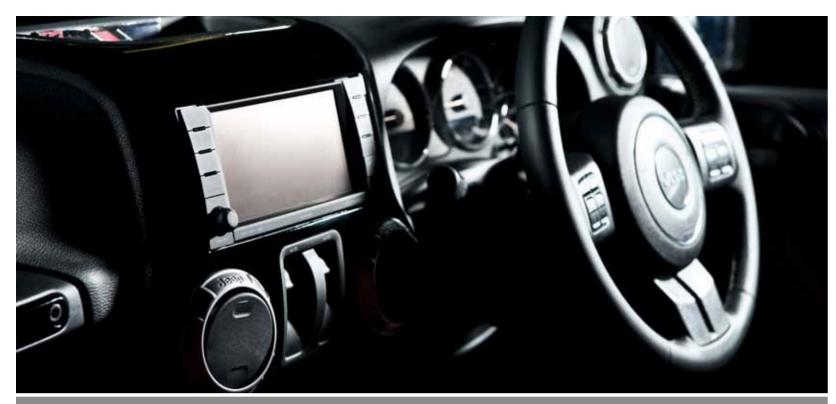

## INTERIOR COMPONENTS

© CENTRE CONSOLE SURROUND

Available in body colour or piano black

O SATELLITE NAVIGATION SYSTEM touchscreen operation and mapping. satellite navigation system ensures the Black Hawk stays on the right track at all times.

#### • REVERSE CAMERA

The reverse camera allows the Black Hawk to be manoeuvred safely into the tightest of spaces, using the satellite navigation system's display to show an unobstructed rear view.

Only available with Satellite Navigation System.