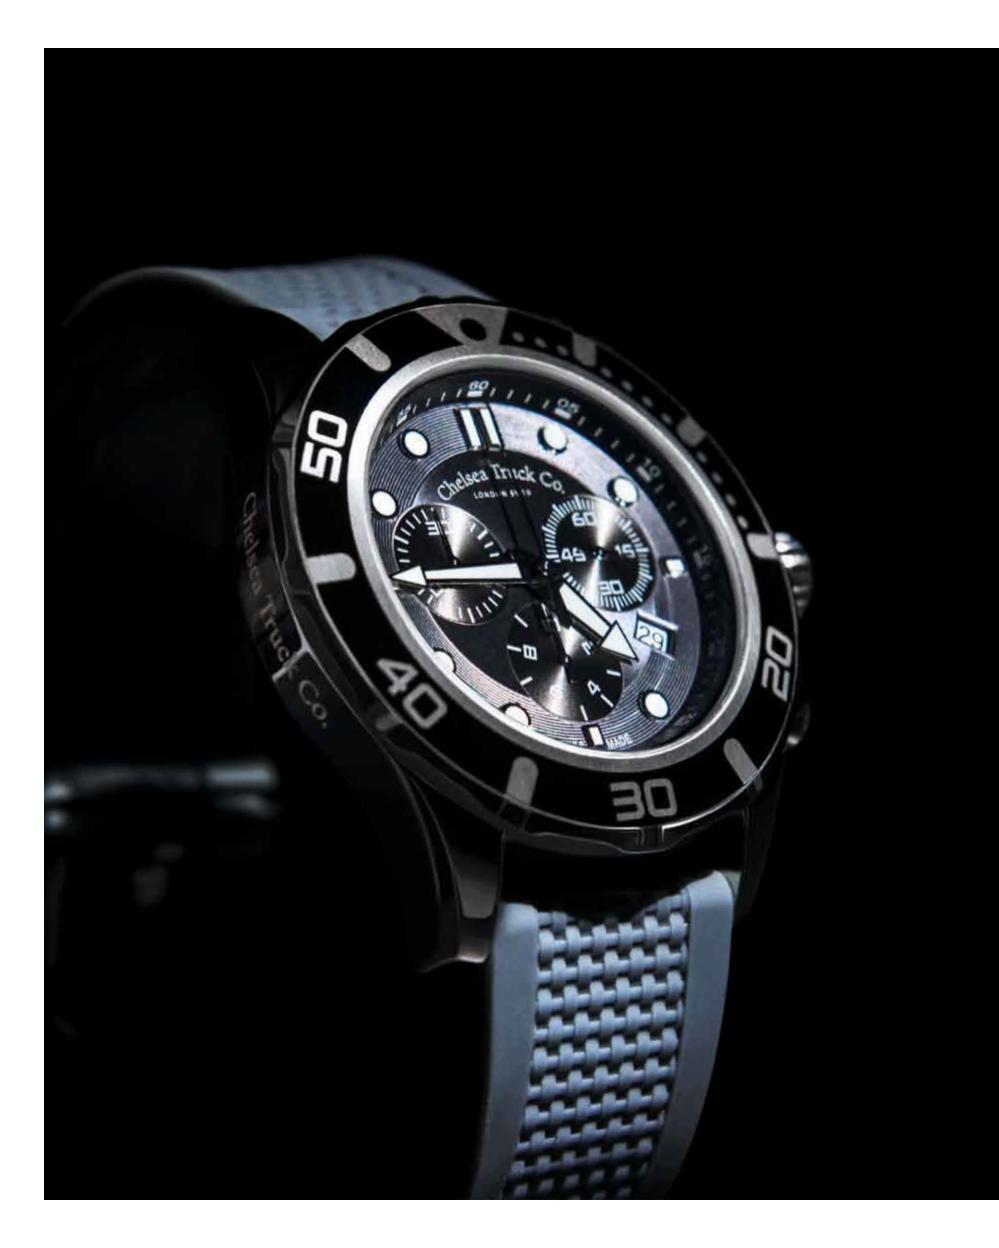

## SWISS MADE TIME PIECES

Combining the finest Swiss craftsmanship with cutting edge British design, our range of Chelsea Truck Company timepieces reflects the personality and spirit of adventure imbued in each of our vehicles.

Manufactured in stainless steel and mineral glass, these exclusive watches are designed to be as stylish and durable as the iconic vehicles they celebrate.

## CTC DRIVERS WATCH

Swiss Made
42mm Case Dimensions
Water Resistant up to 100m
Quartz Movement
Date
Black Plated Case
Leather Strap or Nylon Strap