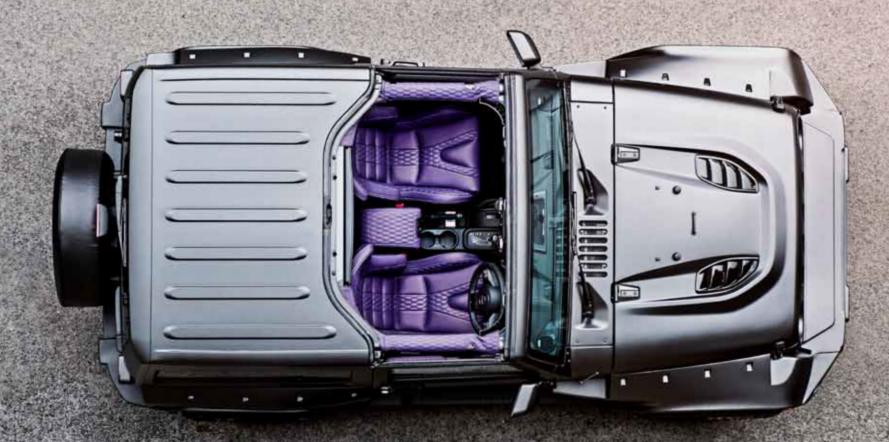

## **LEATHER INTERIOR**

MATRIX - ROLLBAR COVERS IN QUILTED LEATHER Roll bar covers in quilted Carmine leather match the interior styling, and stand out when the Targa roof system is removed. Additional colour options can be specified via our bespoke consultancy service.

## LEATHER INTERIOR

\* MATRIX - CENTRE GLOVEBOX IN QUILTED LEATHER The centre glove box in quilted Carmine leather adds to the Black Hawk's luxurious interior. Additional colour options can be specified via our bespoke consultancy service.

#### ♦ MATRIX - DOOR ARMRESTS IN QUILTED LEATHER

Quilted Carmine leather door armrests extend the Black Hawk's interior theme. Additional colour options can be specified via our bespoke consultancy service.