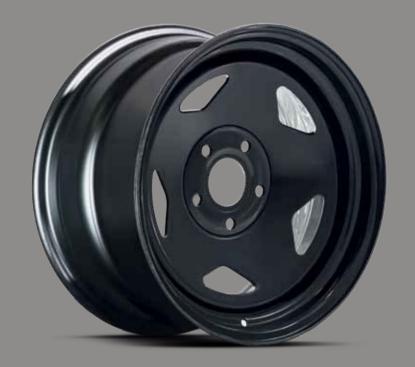

## RETRO DEEP DISH

The 1955 DD (Deep Dish) wheels are a modern take on a retro 4x4 style, designed to reflect the Black Hawk's off road capabilities and enhance the vehicle's robust, aggressive styling.

1955 Deep Dish available in:

9" x 1/"
Satin Black

1955 steel wheels are designed to take original equipment centre caps.

1986

The classic 1986 wheel has been a Chelsea Truck Company favourite since its introduction in 2010 and perfectly complements the rugged lines of the Black Hawk Jeep.