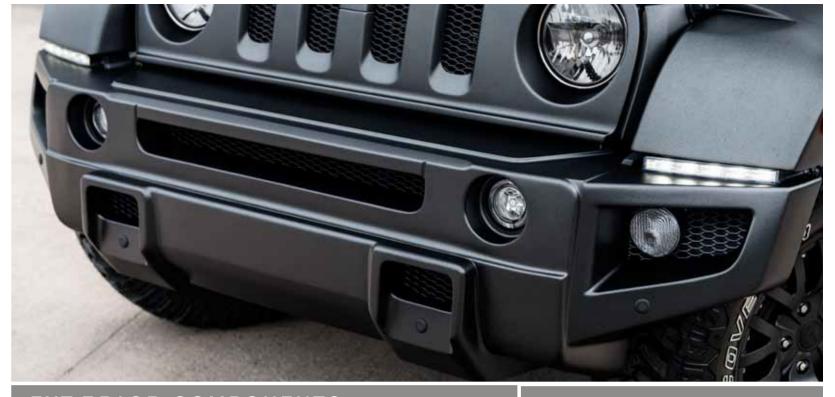

## **EXTERIOR COMPONENTS**

♦ FRONT BUMPER REPLACEMENT A larger, more rugged bumper assembly increases the visual presence of the Black Hawk, giving the vehicle a more assertive and dominant appearance. Requires 4 Slot CTC Front Grille - Black Hawk.

## **EXTERIOR COMPONENTS**

♦ 4 SLOT CTC FRONT GRILLE - BLACK HAWK With a more compact, robust appearance than the classic Chelsea Truck Company 4-slot grille, the Black Hawk Grille has been

re-engineered to complement the updated bumper assembly. Requires Front Bumper Replacement.