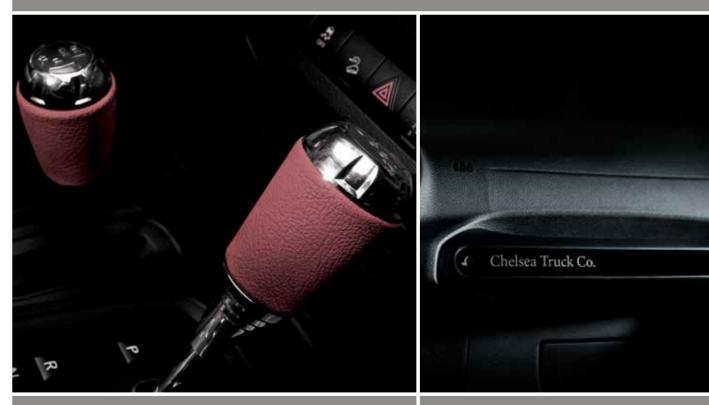

#### INTERIOR COMPONENTS

GEARSHIFTER AND TRANSFER BOX
SELECTOR HAND TRIMMED
IN LEATHER OR CANTARA
The attention to detail extends to minor

The attention to detail extends to minor enhancements such as the reupholstered gear shifter, trimmed to match the Black Hawk theme. Available in a choice of colours.

## INTERIOR COMPONENTS

DOOR ENTRY SILL PLATES Branded sill plates add a luxurious touch to the door sills and underline the unique identity of the Black Hawk.