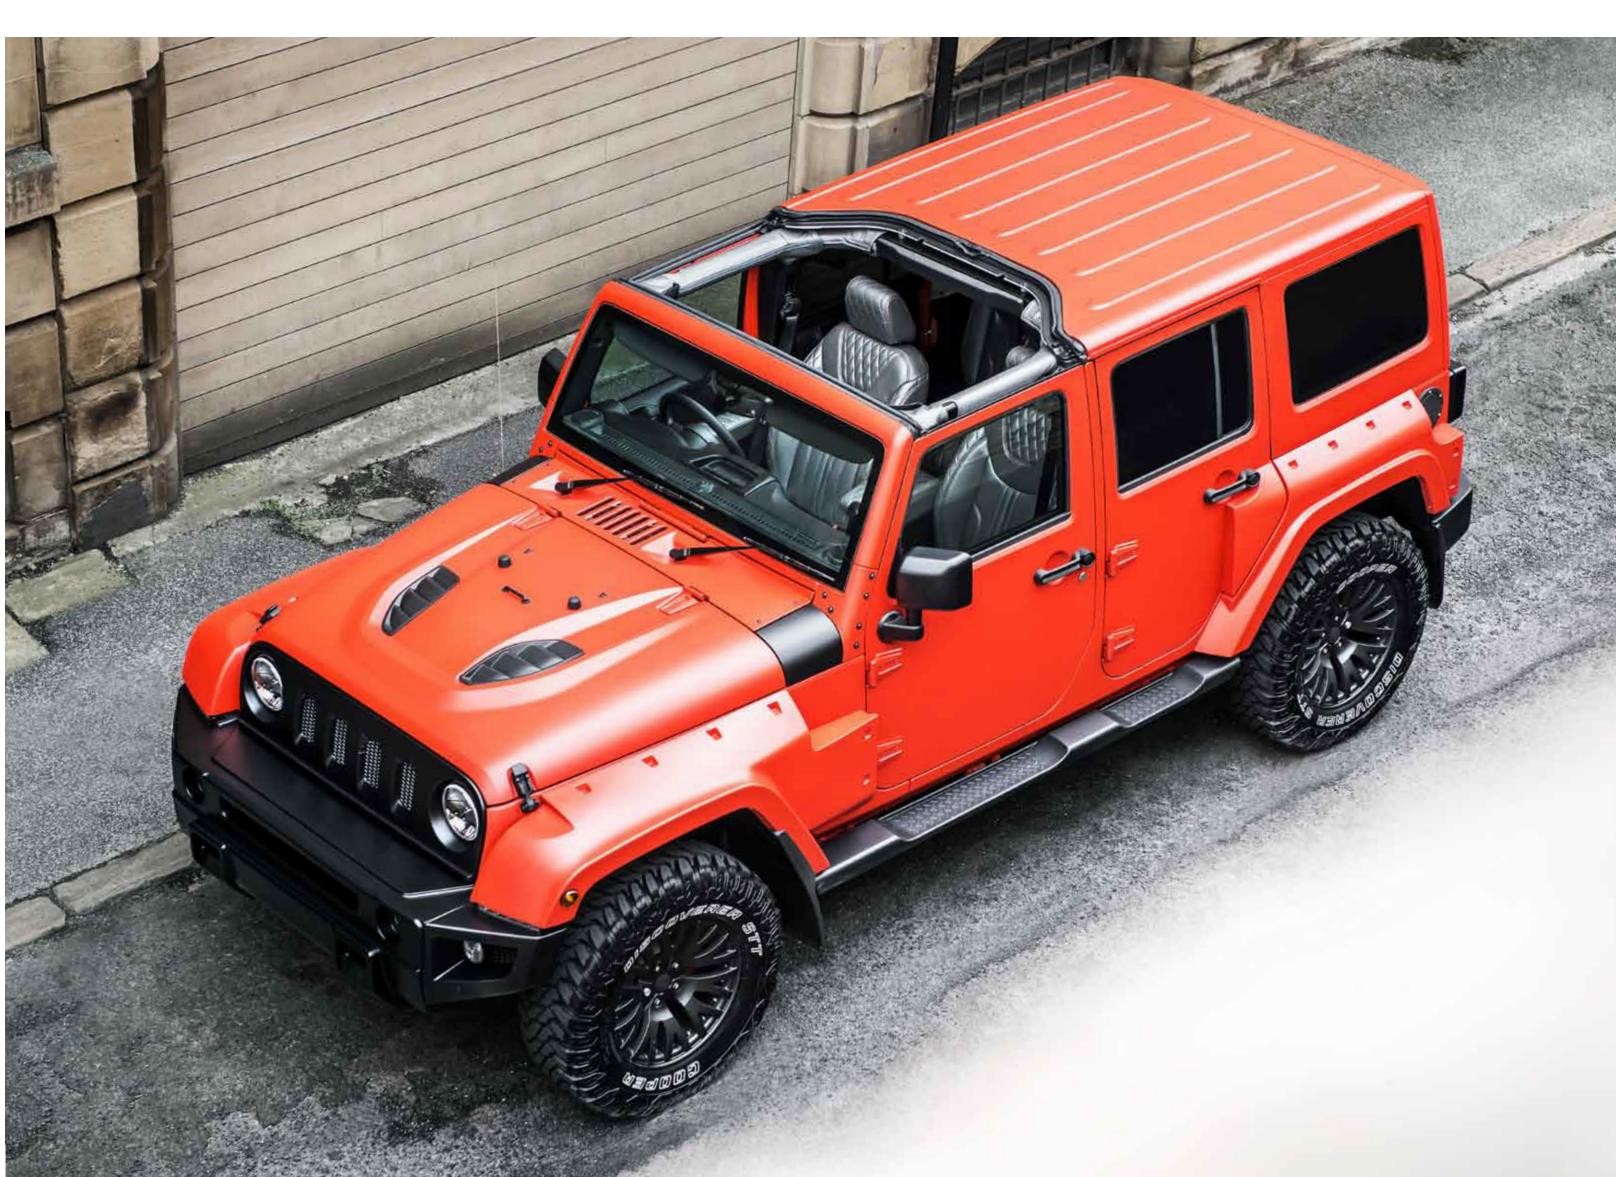

## **LEATHER INTERIOR**

MATRIX - ROLLBAR COVERS IN QUILTED LEATHER Roll bar covers in quilted Carmine leather match the interior styling, and stand out when the Targa roof system is removed. Additional colour options can be specified via our bespoke consultancy service.

## LEATHER INTERIOR

\* MATRIX - CENTRE GLOVEBOX IN QUILTED LEATHER The centre glove box in quilted Carmine leather adds to the Black Hawk's luxurious interior. Additional colour options can be specified via our bespoke consultancy service.

#### ♦ MATRIX - DOOR ARMRESTS IN QUILTED LEATHER

Quilted Carmine leather door armrests extend the Black Hawk's interior theme. Additional colour options can be specified via our bespoke consultancy service.