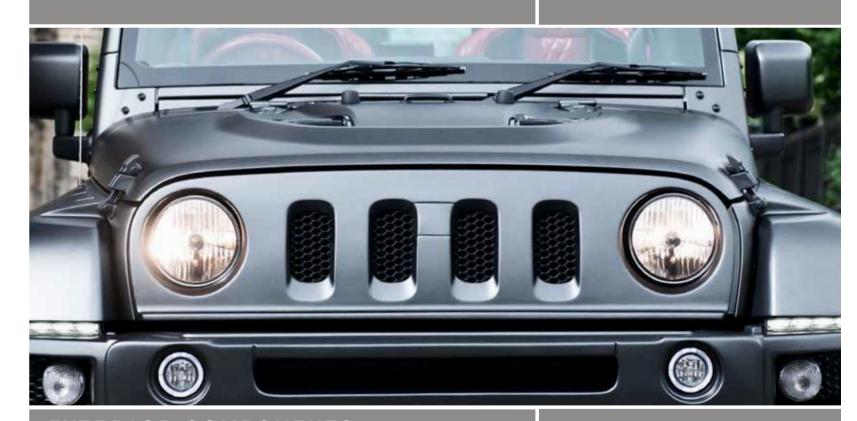

#### EXTERIOR COMPONENTS

IRON MAN VENTED STEEL BONNET
 A central bonnet bulge with curved longitudinal vents and central grab handle adds to the utilitarian appearance of the vehicle, sharing design cues with the redesigned bumper assembly and widened wings