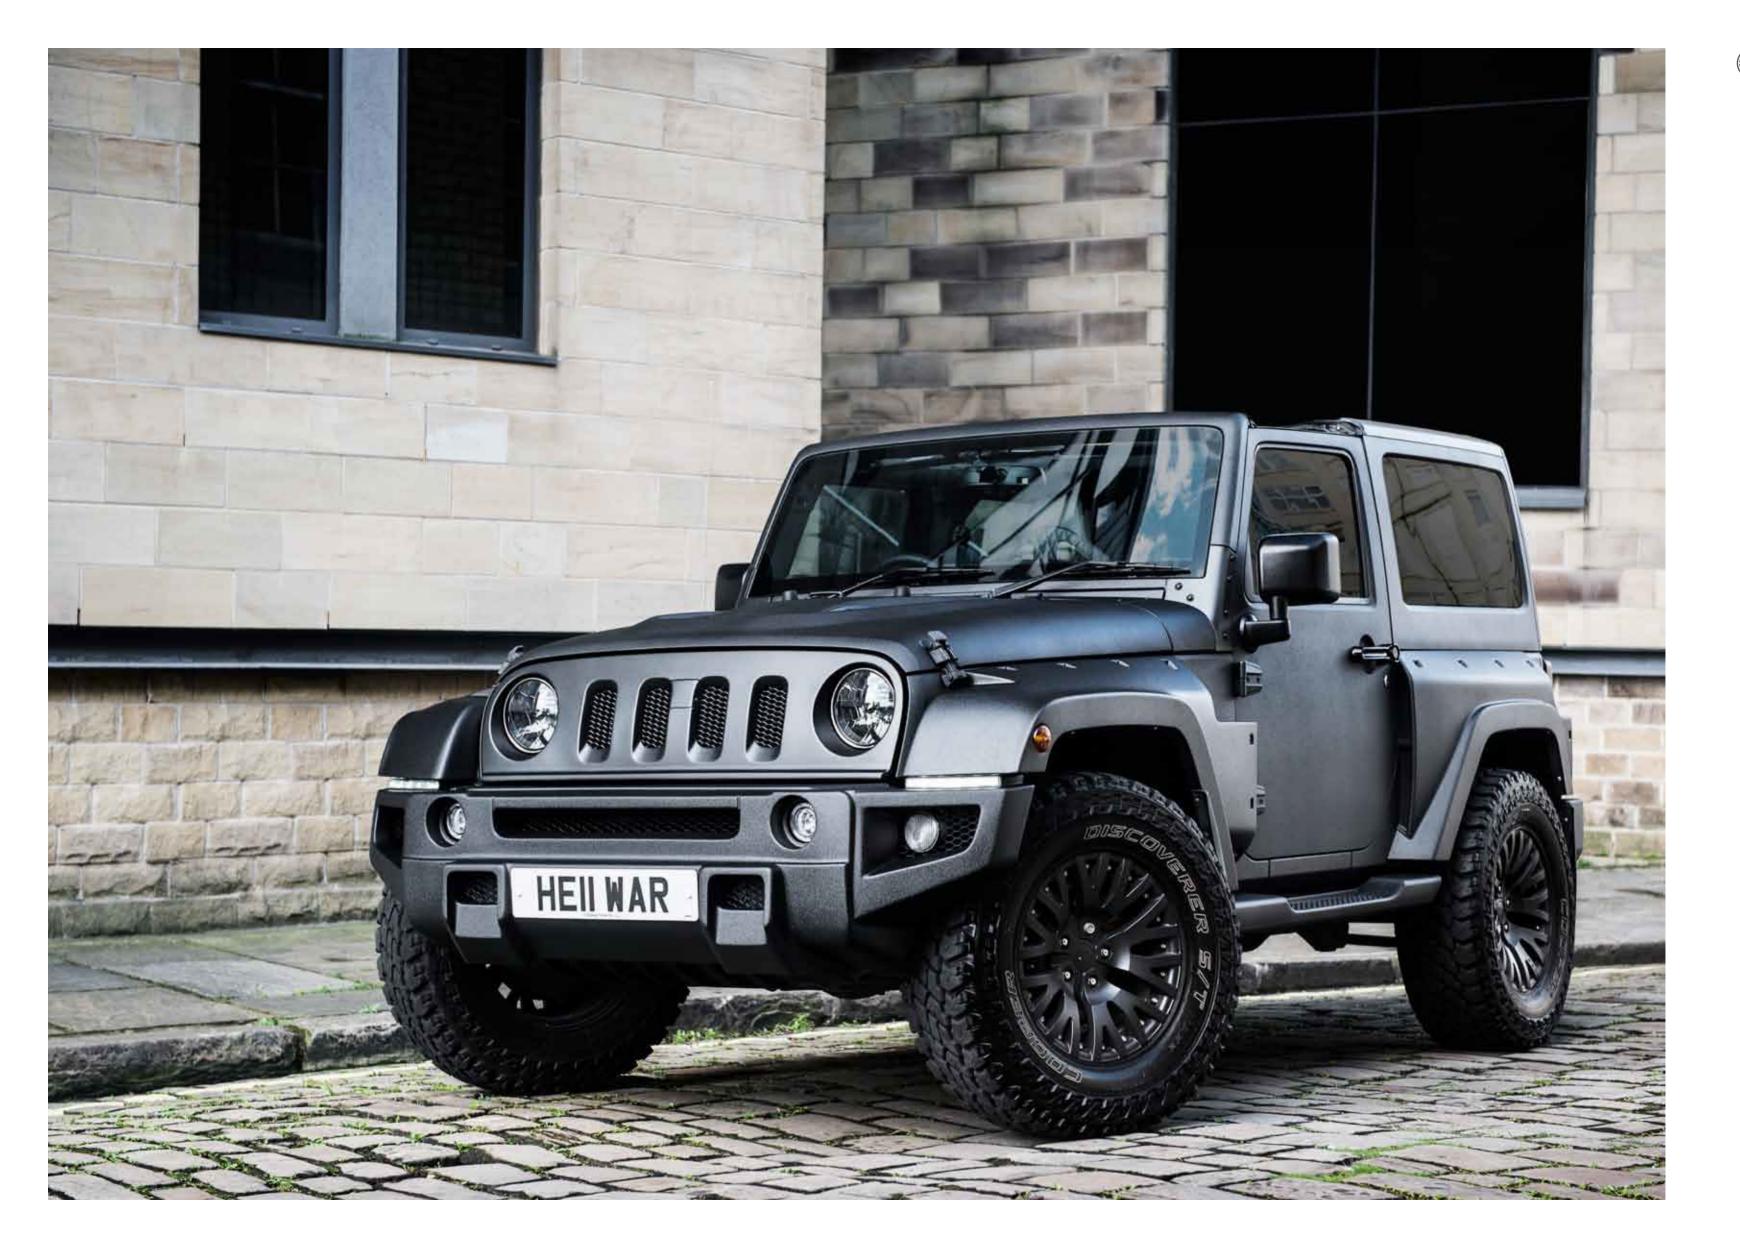

## AERODYNAMIC STYLIN G

♦ FRONT & REAR VENTED WIDE WINGS Striking widened front and rear wings, incorporating recessed bolts around the upper edge and vents at the rear, give the Black Hawk a tougher, more aggressive

## AERODYNAMIC STYLING

FRONT & REAR VENTED WIDE WINGS Striking widened front and rear wings, incorporating recessed bolts around the upper edge and vents at the rear, give the Black Hawk a tougher, more aggressive look.

## **EXTERIOR COMPONENTS**

♦ FRONT BUMPER REPLACEMENT A larger, more rugged bumper assembly increases the visual presence of the Black Hawk, giving the vehicle a more assertive and dominant appearance. Requires 4 Slot CTC Front Grille - Black Hawk.

## **EXTERIOR COMPONENTS**

♦ 4 SLOT CTC FRONT GRILLE - BLACK HAWK With a more compact, robust appearance than the classic Chelsea Truck Company 4-slot grille, the Black Hawk Grille has been

re-engineered to complement the updated bumper assembly. Requires Front Bumper Replacement.

#### EXTERIOR COMPONENTS

IRON MAN VENTED STEEL BONNET
 A central bonnet bulge with curved longitudinal vents and central grab handle adds to the utilitarian appearance of the vehicle, sharing design cues with the redesigned bumper assembly and widened wings