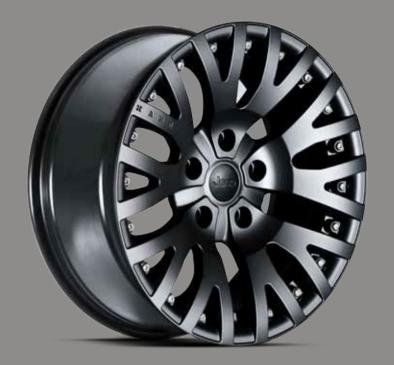

# 1941 DC DEEP CONCAVE

The 1941 DC (Deep Concave) wheels' branching spokes reflect our trademark flared shape, with a deepened centre which emphasises the wider stance of the Black Hawk.

1941 DC available in :

7½" x 17"

Satin Black

1941DC alloy wheels are designed to take original equipment centre caps.