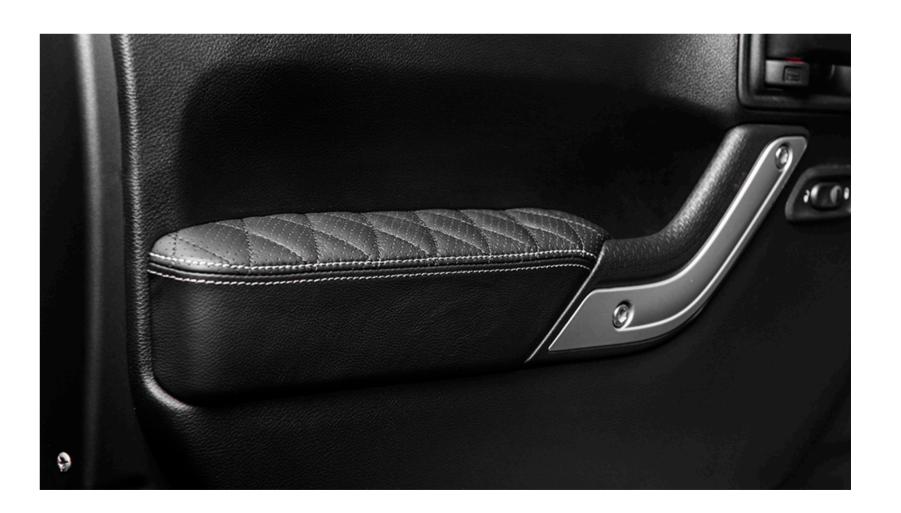

#### ♦ MATRIX - DOOR ARMRESTS IN QUILTED LEATHER

Quilted Carmine leather door armrests extend the Black Hawk's interior theme. Additional colour options can be specified via our bespoke consultancy service.