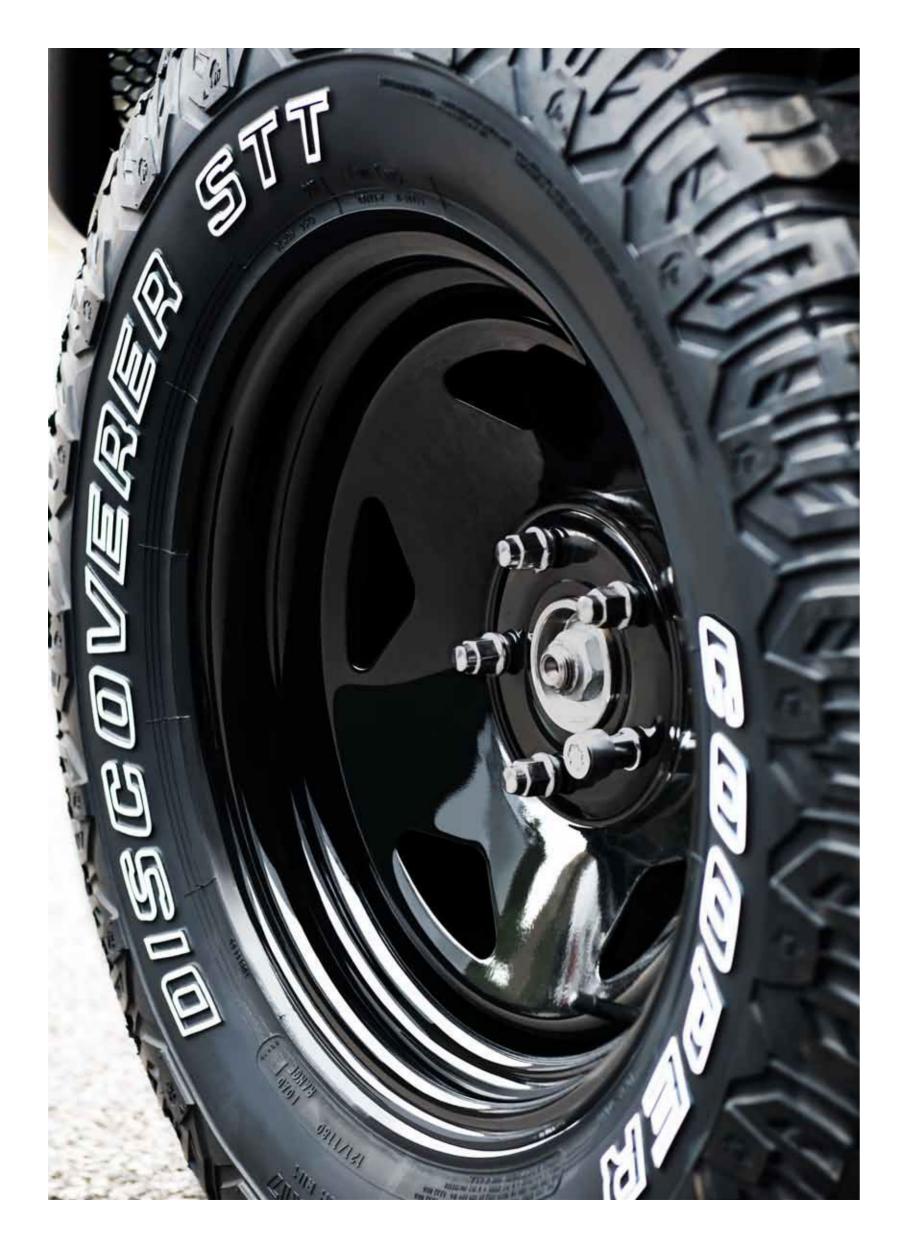

# 1941 DC DEEP CONCAVE

The 1941 DC (Deep Concave) wheels' branching spokes reflect our trademark flared shape, with a deepened centre which emphasises the wider stance of the Black Hawk.

1941 DC available in :

7½" x 17"

Satin Black

1941DC alloy wheels are designed to take original equipment centre caps.