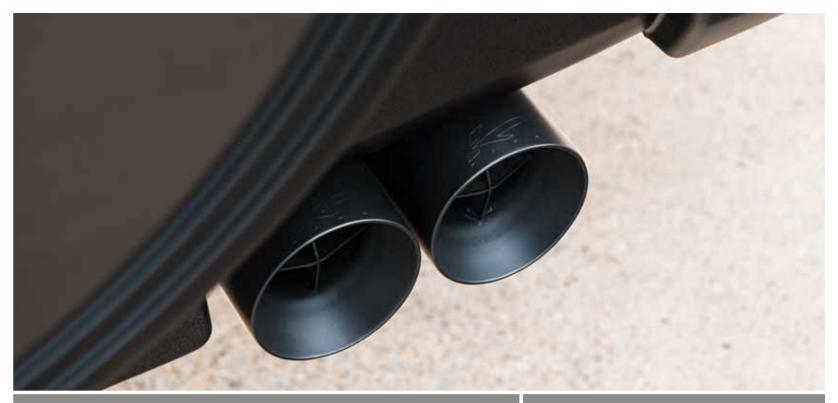

## PERFORMANCE

 QUAD CROSSHAIR EXHAUST SYSTEAM IN STAINLESS STEEL

The replacement exhaust system combines four high profile tailpipes with the Chelsea Truck Company's signature crosshair motif, giving a more rugged military appearance.

100mm Tailpipes