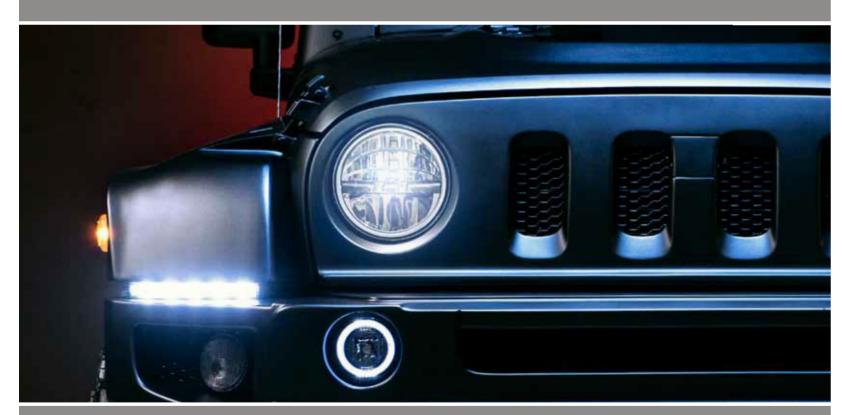

#### ♦ DAY TIME LED RUNNING LIGHTS

These super-bright LED daytime running lights are designed to fit seamlessly between the Black Hawk's widened front wings and redesigned bumper assembly giving extra visibility both day and night.

Available for right hand drive and left hand drive models.