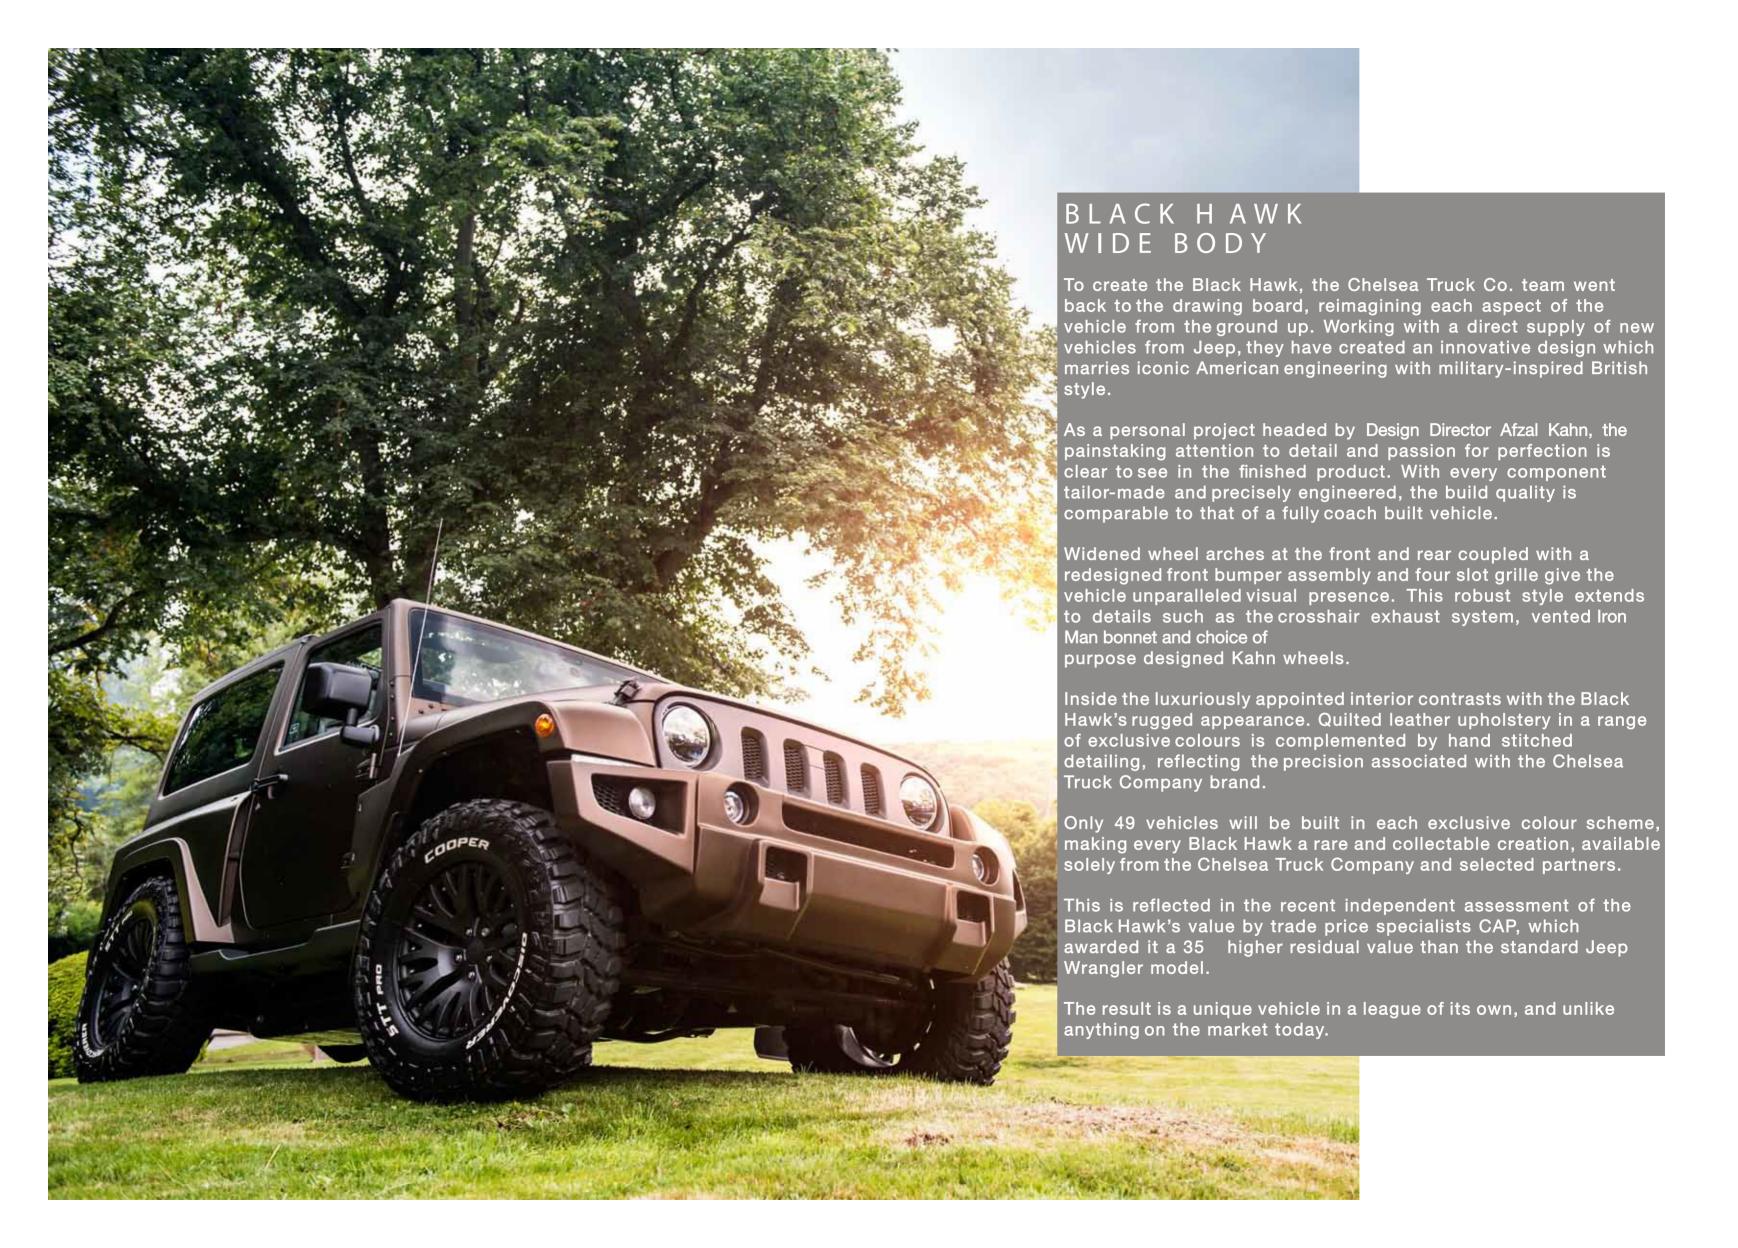

## AERODYNAMIC STYLIN G

♦ FRONT & REAR VENTED WIDE WINGS Striking widened front and rear wings, incorporating recessed bolts around the upper edge and vents at the rear, give the Black Hawk a tougher, more aggressive

## AERODYNAMIC STYLING

FRONT & REAR VENTED WIDE WINGS Striking widened front and rear wings, incorporating recessed bolts around the upper edge and vents at the rear, give the Black Hawk a tougher, more aggressive look.

## **EXTERIOR COMPONENTS**

♦ FRONT BUMPER REPLACEMENT A larger, more rugged bumper assembly increases the visual presence of the Black Hawk, giving the vehicle a more assertive and dominant appearance. Requires 4 Slot CTC Front Grille - Black Hawk.

## **EXTERIOR COMPONENTS**

♦ 4 SLOT CTC FRONT GRILLE - BLACK HAWK With a more compact, robust appearance than the classic Chelsea Truck Company 4-slot grille, the Black Hawk Grille has been

re-engineered to complement the updated bumper assembly. Requires Front Bumper Replacement.

#### EXTERIOR COMPONENTS

IRON MAN VENTED STEEL BONNET
 A central bonnet bulge with curved longitudinal vents and central grab handle adds to the utilitarian appearance of the vehicle, sharing design cues with the redesigned bumper assembly and widened wings