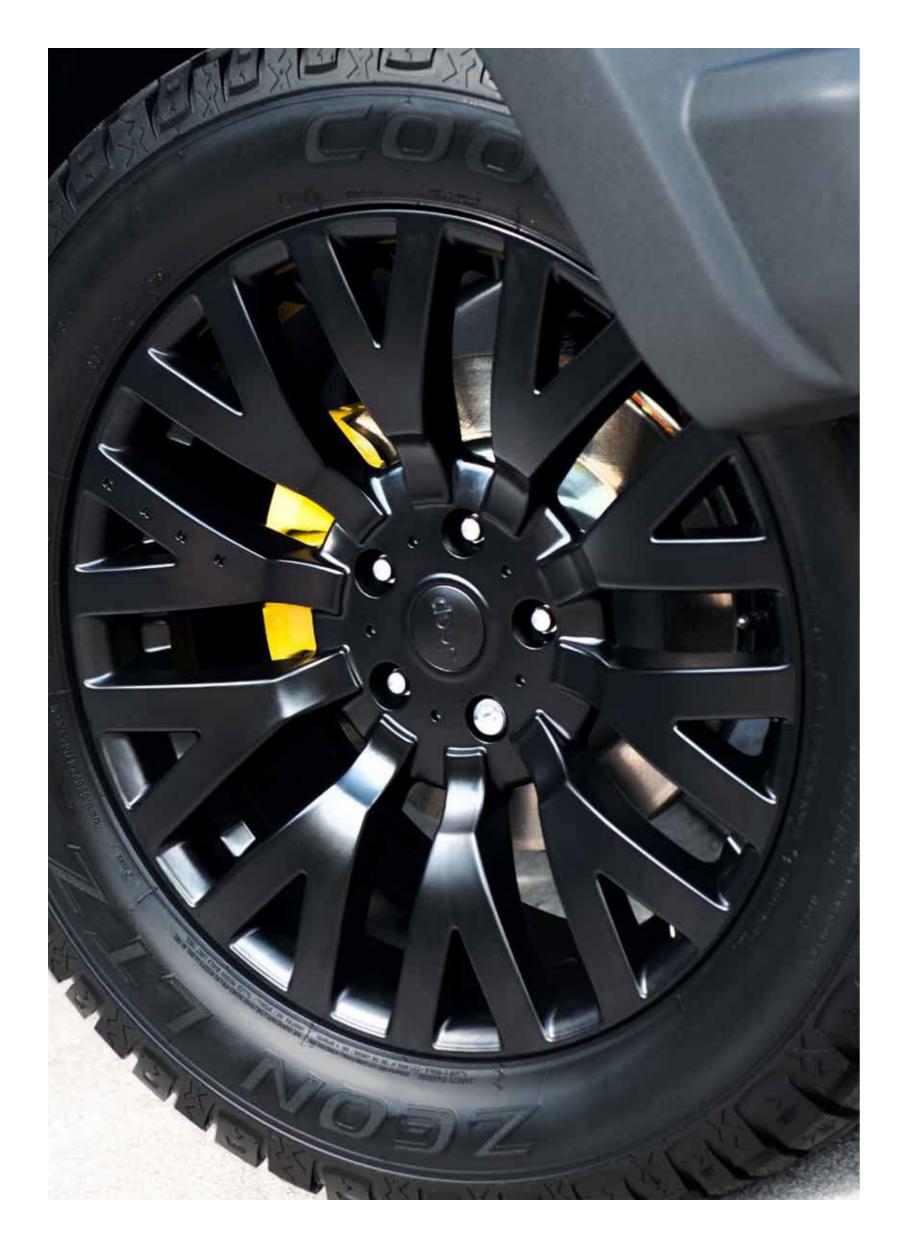

## 1986 available in:

20"

9" x 20" Satin Black

1986 alloy wheels are designed to take original equipment centre caps.