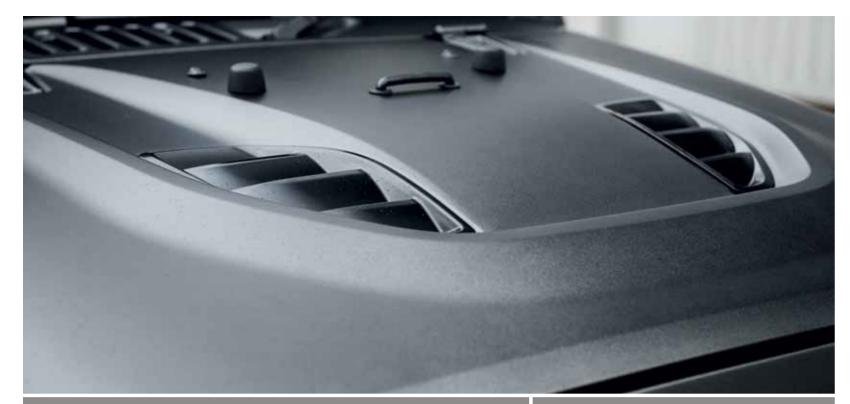

#### EXTERIOR COMPONENTS

IRON MAN VENTED STEEL BONNET
 A central bonnet bulge with curved longitudinal vents and central grab handle adds to the utilitarian appearance of the vehicle, sharing design cues with the redesigned bumper assembly and widened wings