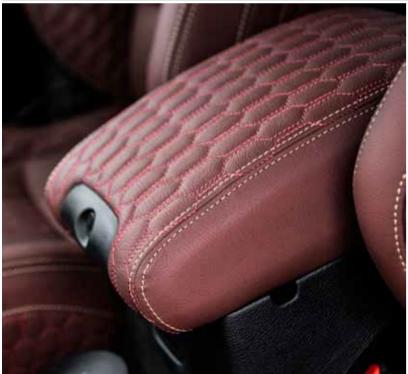

## LEATHER INTERIOR

\* MATRIX - CENTRE GLOVEBOX IN QUILTED LEATHER The centre glove box in quilted Carmine leather adds to the Black Hawk's luxurious interior. Additional colour options can be specified via our bespoke consultancy service.