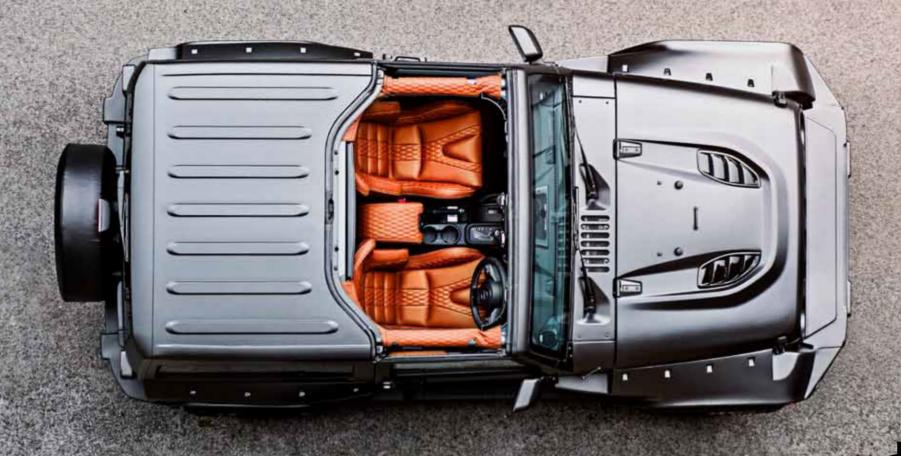

der stance of the Black Hawk.

1941 DC available in :



7½" x 17"

Satin Black

1941DC alloy wheels are designed to take original equipment centre caps.





## 1955

## RETRO DEEP DISH

The 1955 DD (Deep Dish) wheels are a modern take on a retro 4x4 style, designed to reflect the Black Hawk's off road capabilities and enhance the vehicle's robust, aggressive styling.

1955 Deep Dish available in:



9" x 1/"
Satin Black

1955 steel wheels are designed to take original equipment centre caps.





1986

The classic 1986 wheel has been a Chelsea Truck Company favourite since its introduction in 2010 and perfectly complements the rugged lines of the Black Hawk Jeep.

## 1986 available in:

20"



9" x 20" Satin Black

1986 alloy wheels are designed to take original equipment centre caps.















## **LEATHER INTERIOR**

MATRIX - ROLLBAR COVERS IN QUILTED LEATHER Roll bar covers in quilted Carmine leather match the interior styling, and stand out when the Targa roof system is removed. Additional colour options can be specified via our bespoke consultancy service.







## LEATHER INTERIOR

\* MATRIX - CENTRE GLOVEBOX IN QUILTED LEATHER The centre glove box in quilted Carmine leather adds to the Black Hawk's luxurious interior. Additional colour options can be specified via our bespoke consultancy service.



#### ♦ MATRIX - DOOR ARMRESTS IN QUILTED LEATHER

Quilted Carmine leather door armrests extend the Black Hawk's interior theme. Additional colour options can be specified via our bespoke consultancy service.

LEATHER INTERIOR





#### INTERIOR COMPONENTS

• STEERI