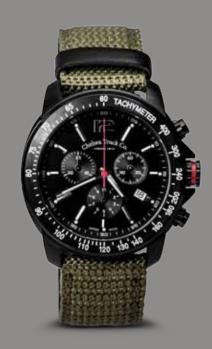

## SWISS MADE TIME PIECES

Combining the finest Swiss craftsmanship with cutting edge British design, our range of Chelsea Truck Company timepieces reflects the personality and spirit of adventure imbued in each of our vehicles.

Manufactured in stainless steel and mineral glass, these exclusive watches are designed to be as stylish and durable as the iconic vehicles they celebrate.

## CTC DRIVERS WATCH

Swiss Made
42mm Case Dimensions
Water Resistant up to 100m
Quartz Movement
Date
Black Plated Case
Leather Strap or Nylon Strap