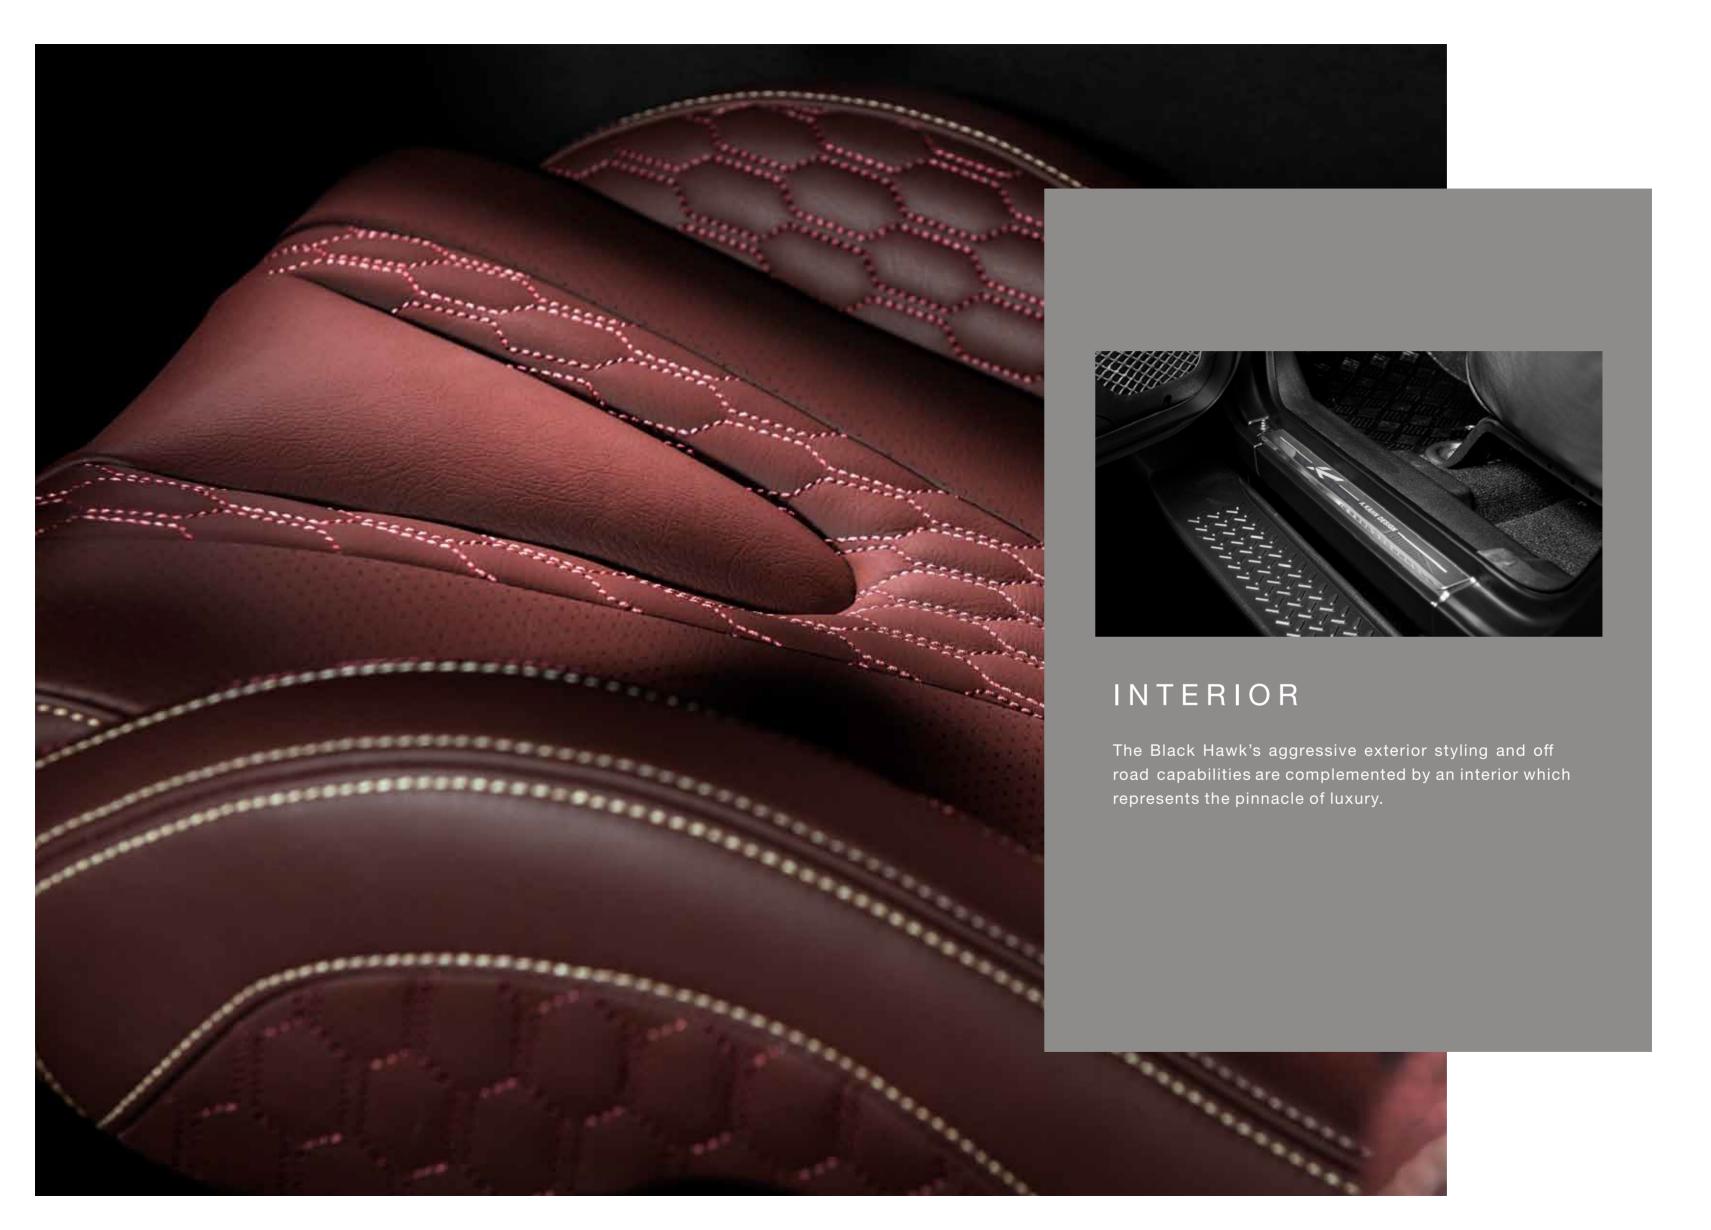

wider stance of the Black Hawk.

1941 DC available in :



7½" x 17"

Satin Black

1941DC alloy wheels are designed to take original equipment centre caps.





## 1955

## RETRO DEEP DISH

The 1955 DD (Deep Dish) wheels are a modern take on a retro 4x4 style, designed to reflect the Black Hawk's off road capabilities and enhance the vehicle's robust, aggressive styling.

1955 Deep Dish available in:



9" x 1/"
Satin Black

1955 steel wheels are designed to take original equipment centre caps.





1986

The classic 1986 wheel has been a Chelsea Truck Company favourite since its introduction in 2010 and perfectly complements the rugged lines of the Black Hawk Jeep.

## 1986 available in:

20"



9" x 20" Satin Black

1986 alloy wheels are designed to take original equipment centre caps.















## **LEATHER INTERIOR**

MATRIX - ROLLBAR COVERS IN QUILTED LEATHER Roll bar covers in quilted Carmine leather match the interior styling, and stand out when the Targa roof system is removed. Additional colour options can be specified via our bespoke consultancy service.







## LEATHER INTERIOR

\* MATRIX - CENTRE GLOVEBOX IN QUILTED LEATHER The centre glove box in quilted Carmine leather adds to the Black Hawk's luxurious interior. Additional colour options can be specified via our bespoke consultancy service.



#### ♦ MATRIX - DOOR ARMRESTS IN QUILTED LEATHER

Quilted Carmine leather door armrests extend the Black Hawk's interior theme. Additional colour options can be specified via our bespoke consultancy service.

LEATHER INTERIOR





#### INTERIOR COMPONENTS

• STEE