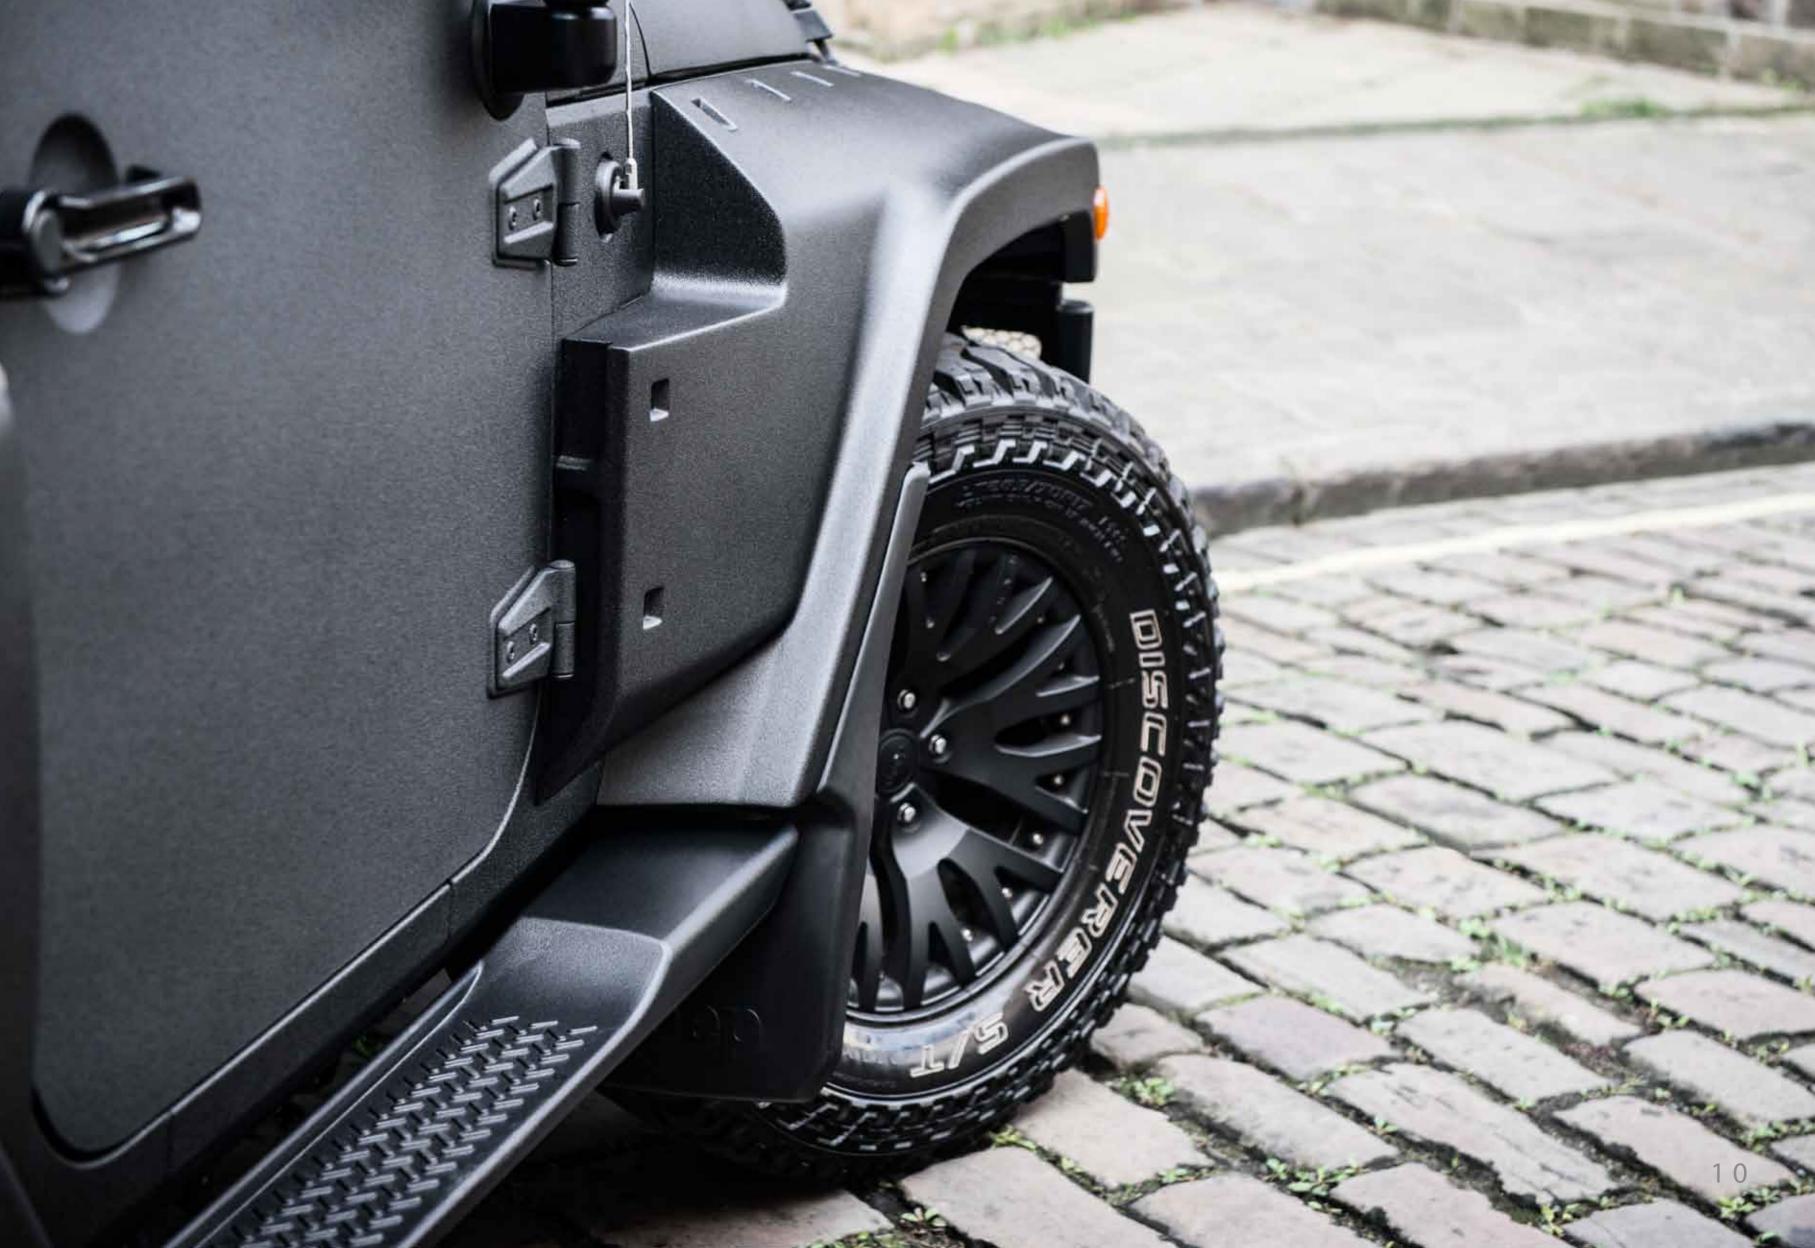

# 1941 DC DEEP CONCAVE

The 1941 DC (Deep Concave) wheels' branching spokes reflect our trademark flared shape, with a deepened centre which emphasises the wider stance of the Black Hawk.

1941 DC available in :

7½" x 17"

Satin Black

1941DC alloy wheels are designed to take original equipment centre caps.