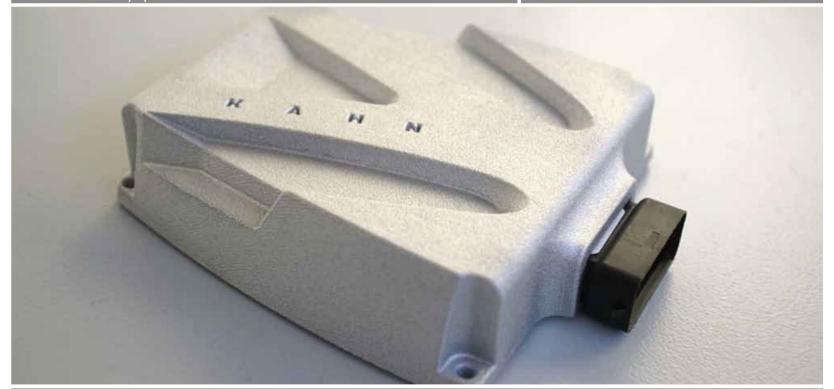

#### ♦ DIAMOND LED MILITRARY HEADLAMPS

Super-bright LED headlamps with a military design ensure the Black Hawk can navigate safely, whatever the lighting conditions. *Available for right hand drive and left hand drive models*.