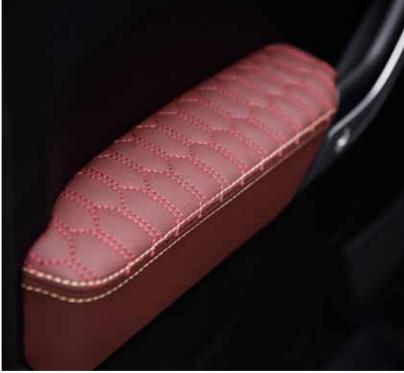

#### ♦ MATRIX - DOOR ARMRESTS IN QUILTED LEATHER

Quilted Carmine leather door armrests extend the Black Hawk's interior theme. Additional colour options can be specified via our bespoke consultancy service.