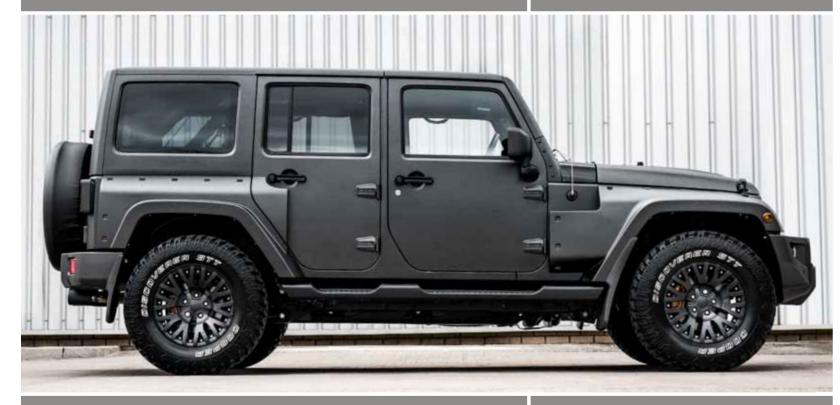

## AERODYNAMIC STYLIN G

♦ FRONT & REAR VENTED WIDE WINGS Striking widened front and rear wings, incorporating recessed bolts around the upper edge and vents at the rear, give the Black Hawk a tougher, more aggressive

## AERODYNAMIC STYLING

FRONT & REAR VENTED WIDE WINGS Striking widened front and rear wings, incorporating recessed bolts around the upper edge and vents at the rear, give the Black Hawk a tougher, more aggressive look.

## **EXTERIOR COMPONENTS**

♦ FRONT BUMPER REPLACEMENT A larger, more rugged bumper assembly increases the visual presence of the Black Hawk, giving the vehicle a more assertive and dominant appearance. Requires 4 Slot CTC Front Grille - Black Hawk.

## **EXTERIOR COMPONENTS**

♦ 4 SLOT CTC FRONT GRILLE - BLACK HAWK With a more compact, robust appearance than the classic Chelsea Truck Company 4-slot grille, the Black Hawk Grille has been

re-engineered to complement the updated bumper assembly. Requires Front Bumper Replacement.

#### EXTERIOR COMPONENTS

IRON MAN VENTED STEEL BONNET
 A central bonnet bulge with curved longitudinal vents and central grab handle adds to the utilitarian appearance of the vehicle, sharing design cues with the redesigned bumper assembly and widened wings

## EXTERIOR COMPONENTS

♦ BRANDED SEMIGID SPARE WHEEL COVER

branded spare wheel cover serves as a prominent reminder of the vehicle's exclusivity and the high standards of quality and craftsmanship which that represents.

## EXTERIOR COMPONENTS

BRANDED RIGID SPARE WHEEL COVER
 Our branded spare wheel cover serves as
 a prominent reminder of the vehicle's
 exclusivity and the high standards of
 quality and craftsmanship which that
 represents.

## PERFORMANCE

 QUAD CROSSHAIR EXHAUST SYSTEAM IN STAINLESS STEEL

The replacement exhaust system combines four high profile tailpipes with the Chelsea Truck Company's signature crosshair motif, giving a more rugged military appearance.