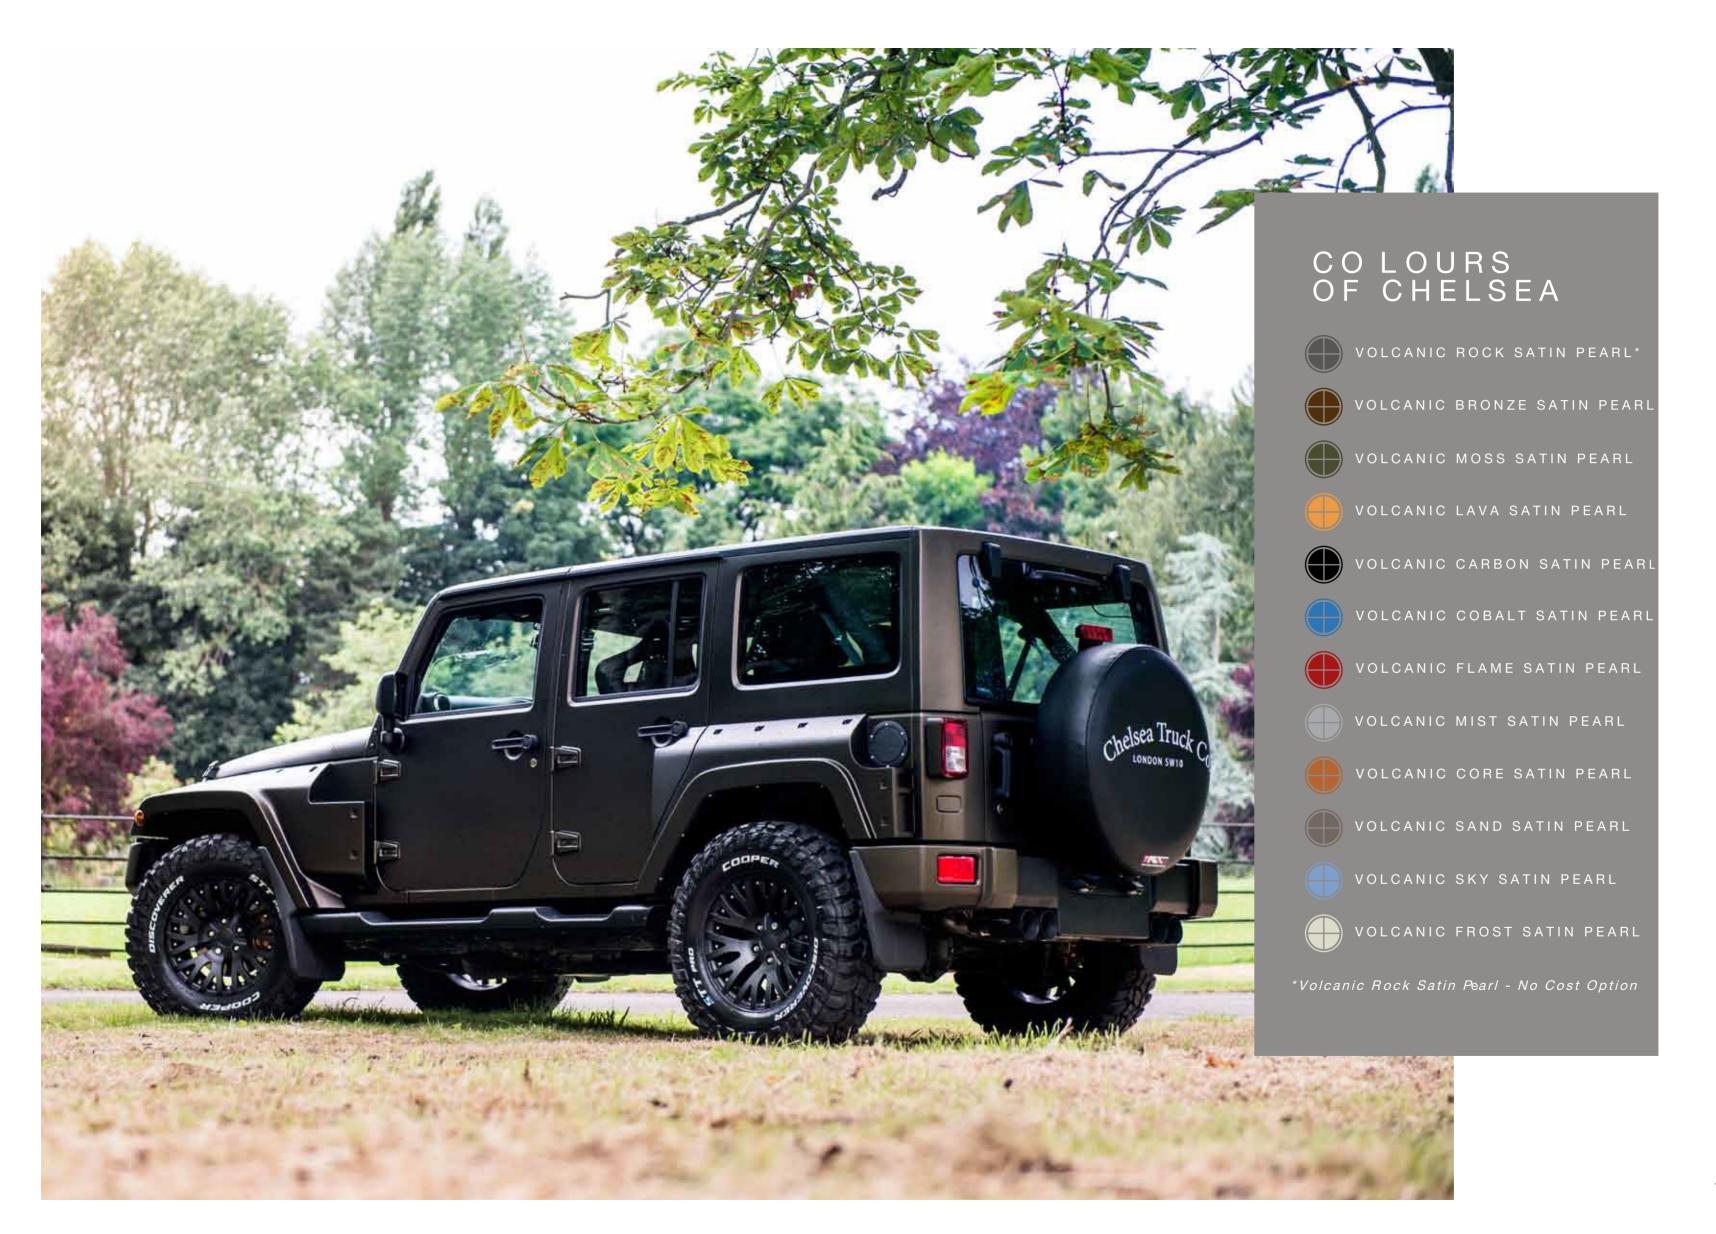

right hand drive and left hand drive models.



## LIGHTING

#### ♦ DIAMOND LED MILITRARY HEADLAMPS

Super-bright LED headlamps with a military design ensure the Black Hawk can navigate safely, whatever the lighting conditions. *Available for right hand drive and left hand drive models*.





## LIGHTING

# •SHADOW CHROME HEADLAMPS These high definition headlamps with integrated parking bulbs feature smoked lenses to give the Black Hawk a lower profile

Available for right hand drive and left hand drive models.

## LIGHTING

●CROSSHAIR MILITARY HEADLAMPS
Inspired by military vehicle design, these xenon bulb headlamps feature the signature crosshair design, adding to the rugged appearance of the Black Hawk. Available for left hand drive models only.

KEY: ♦NO COST OPTION ● OPTIONAL EXTRA









# 1941 DC DEEP CONCAVE

The 1941 DC (Deep Concave) wheels' branching spokes reflect our trademark flared shape, with a deepened centre which emphasises the wider stance of the Black Hawk.

1941 DC available in :



7½" x 17"

Satin Black

1941DC alloy wheels are designed to take original equipment centre caps.





## 1955

## RETRO DEEP DISH

The 1955 DD (Deep Dish) wheels are a modern take on a retro 4x4 style, designed to reflect the Black Hawk's off road capabilities and enhance the vehicle's robust, aggressive styling.

1955 Deep Dish available in:



9" x 1/"
Satin Black

1955 steel wheels are designed to take original equipment centre caps.





1986

The classic 1986 wheel has been a Chelsea Truck Company favourite since its introduction in 2010 and perfectly complements th