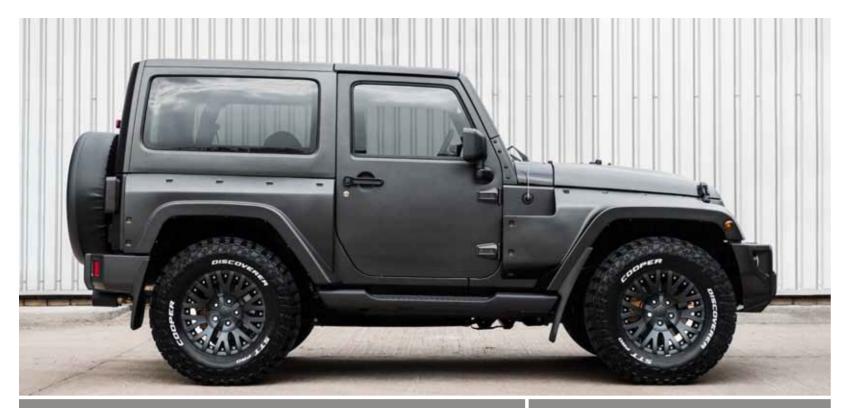

## AERODYNAMIC STYLIN G

♦ FRONT & REAR VENTED WIDE WINGS Striking widened front and rear wings, incorporating recessed bolts around the upper edge and vents at the rear, give the Black Hawk a tougher, more aggressive

## AERODYNAMIC STYLING

FRONT & REAR VENTED WIDE WINGS Striking widened front and rear wings, incorporating recessed bolts around the upper edge and vents at the rear, give the Black Hawk a tougher, more aggressive look.

## **EXTERIOR COMPONENTS**

♦ FRONT BUMPER REPLACEMENT A larger, more rugged bumper assembly increases the visual presence of the Black Hawk, giving the vehicle a more assertive and dominant appearance. Requires 4 Slot CTC Front Grille - Black Hawk.

## **EXTERIOR COMPONENTS**

♦ 4 SLOT CTC FRONT GRILLE - BLACK HAWK With a more compact, robust appearance than the classic Chelsea Truck Company 4-slot grille, the Black Hawk Grille has been

re-engineered to complement the updated bumper assembly. Requires Front Bumper Replacement.

#### EXTERIOR COMPONENTS

IRON MAN VENTED STEEL BONNET
 A central bonnet bulge with curved longitudinal vents and central grab handle adds to the utilitarian appearance of the vehicle, sharing design cues with the redesigned bumper assembly and widened wings

## EXTERIOR COMPONENTS

♦ BRANDED SEMIGID SPARE WHEEL COVER

branded spare wheel cover serves as a prominent reminder of the vehicle's exclusivity and the high standards of quality and craftsmanship which that represents.

## EXTERIOR COMPONENTS

BRANDED RIGID SPARE WHEEL COVER
 Our branded spare wheel cover serves as
 a prominent reminder of the vehicle's
 exclusivity and the high standards of
 quality and craftsmanship which that
 represents.

## PERFORMANCE

 QUAD CROSSHAIR EXHAUST SYSTEAM IN STAINLESS STEEL

The replacement exhaust system combines four high profile tailpipes with the Chelsea Truck Company's signature crosshair motif, giving a more rugged military appearance.