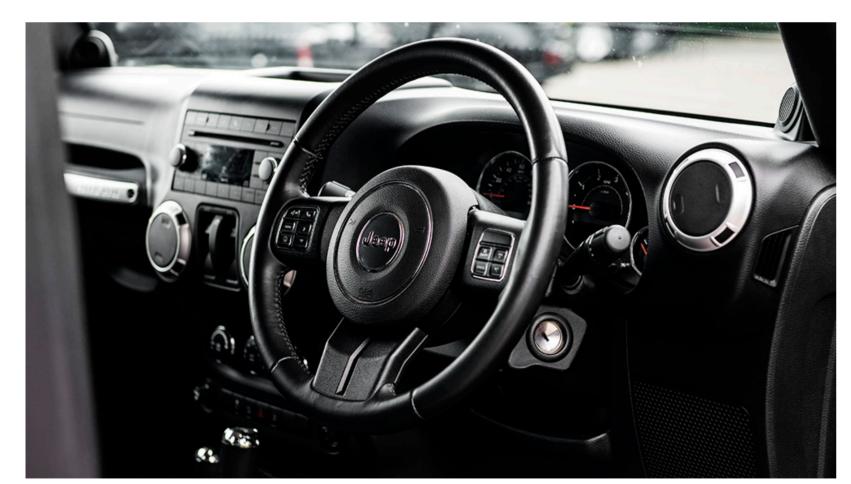

#### INTERIOR COMPONENTS

• STEERING WHEEL HAND TRIMMED IN LEATHER CANTARA Hand trimmed by our expert leather workers, the reupholstered steering wheel provides the driver with style and comfort in equal measure. Additional colour options can be specified via our bespoke consultancy service.

#### INTERIOR COMPONENTS

GEARSHIFTER AND TRANSFER BOX
SELECTOR HAND TRIMMED
IN LEATHER OR CANTARA
The attention to detail extends to minor

The attention to detail extends to minor enhancements such as the reupholstered gear shifter, trimmed to match the Black Hawk theme. Available in a choice of colours.

## INTERIOR COMPONENTS

• CTC GRAB HANDLE INSERT IN PIANO BLACK The dashboard grab handle is hand finished in gloss Piano Black and debossed

with the Chelsea Truck Co. brand.

KEY: ♦NO COST OPTION ●OPTIONAL EXTRA