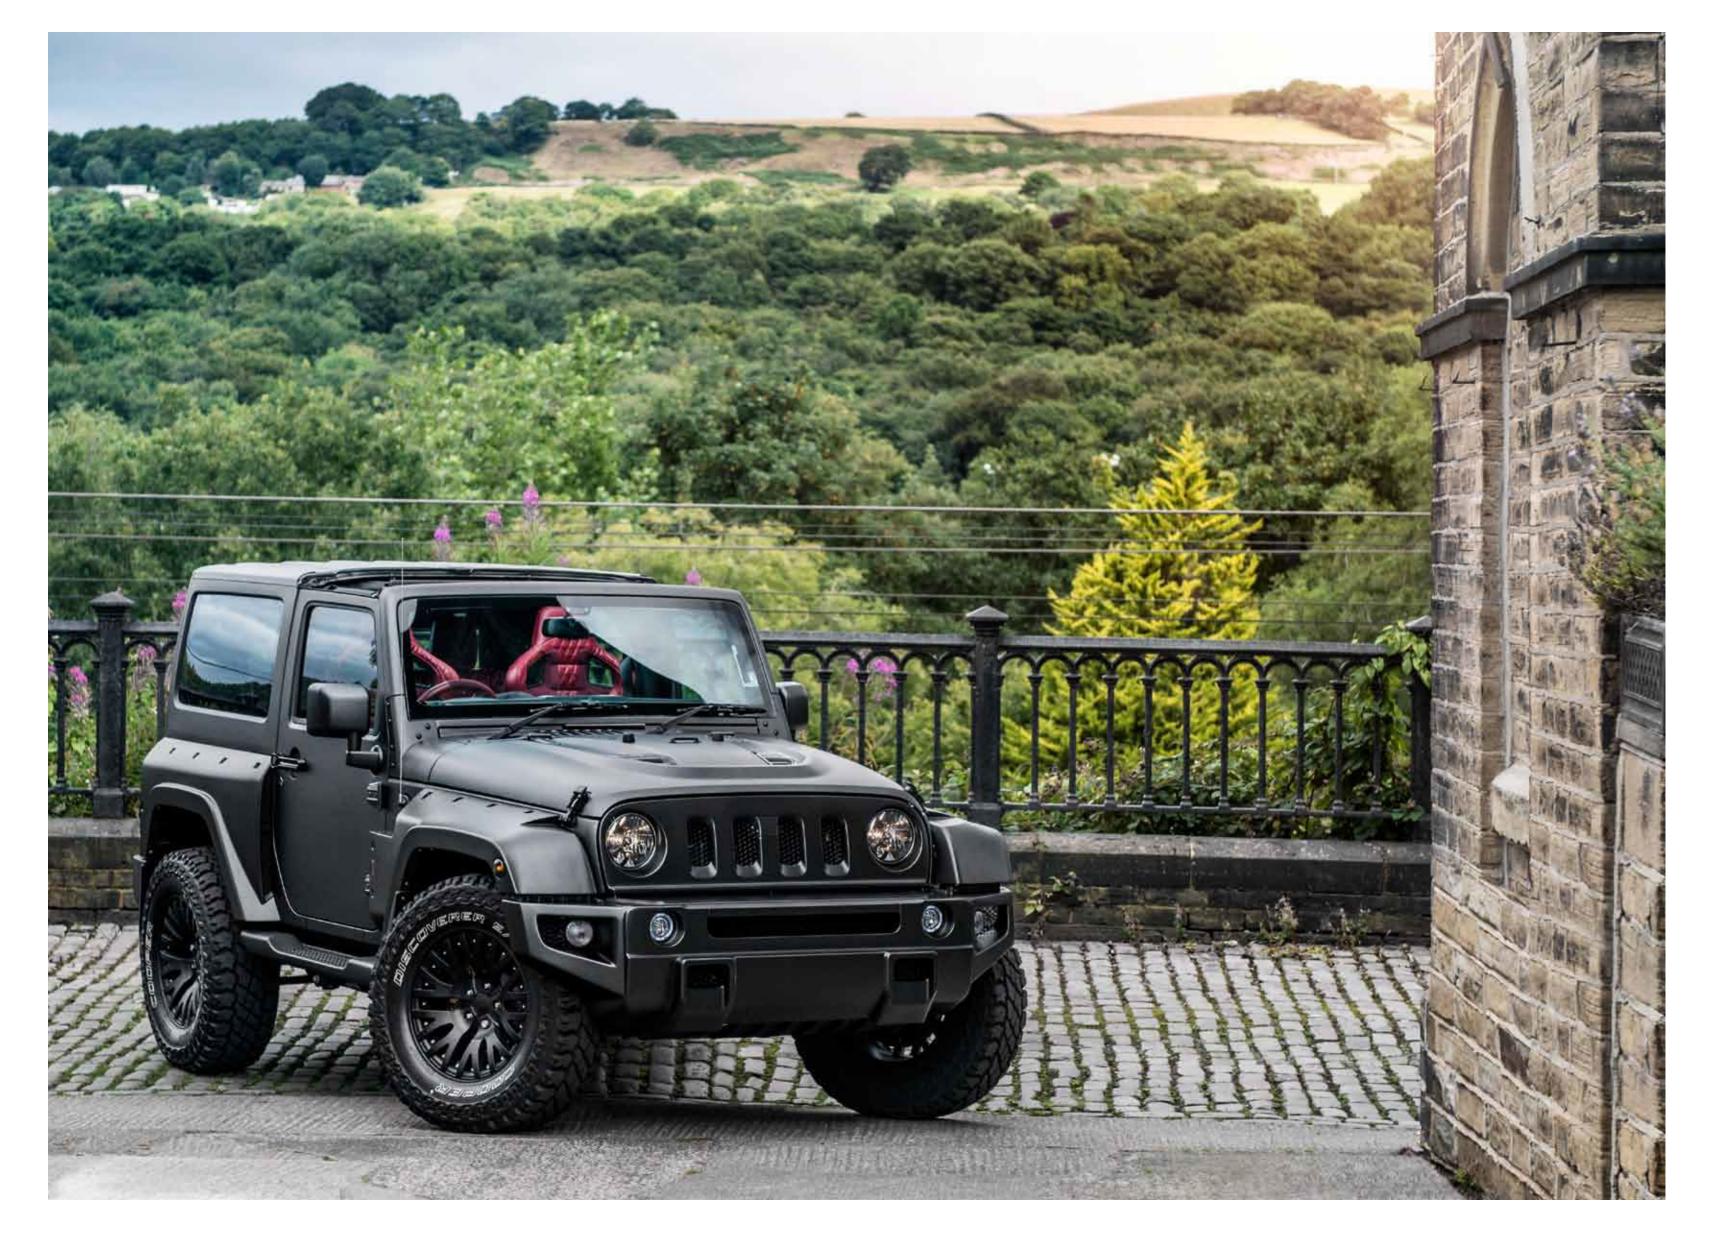

## AERODYNAMIC STYLIN G

♦ FRONT & REAR VENTED WIDE WINGS Striking widened front and rear wings, incorporating recessed bolts around the upper edge and vents at the rear, give the Black Hawk a tougher, more aggressive

## AERODYNAMIC STYLING

FRONT & REAR VENTED WIDE WINGS Striking widened front and rear wings, incorporating recessed bolts around the upper edge and vents at the rear, give the Black Hawk a tougher, more aggressive look.

## **EXTERIOR COMPONENTS**

♦ FRONT BUMPER REPLACEMENT A larger, more rugged bumper assembly increases the visual presence of the Black Hawk, giving the vehicle a more assertive and dominant appearance. Requires 4 Slot CTC Front Grille - Black Hawk.

## **EXTERIOR COMPONENTS**

♦ 4 SLOT CTC FRONT GRILLE - BLACK HAWK With a more compact, robust appearance than the classic Chelsea Truck Company 4-slot grille, the Black Hawk Grille has been

re-engineered to complement the updated bumper assembly. Requires Front Bumper Replacement.

#### EXTERIOR COMPONENTS

IRON MAN VENTED STEEL BONNET
 A central bonnet bulge with curved longitudinal vents and central grab handle adds to the utilitarian appearance of the vehicle, sharing design cues with the redesigned bumper assembly and widened wings