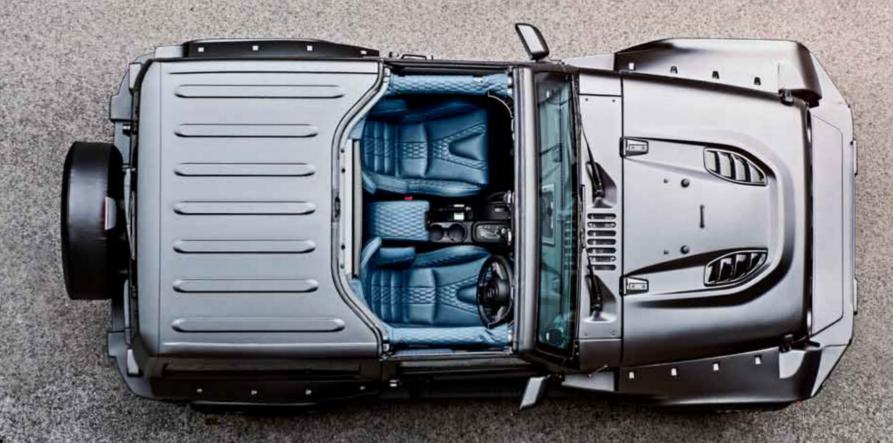

age shown with optional Interior Comfor

## **LEATHER INTERIOR**

MATRIX - ROLLBAR COVERS IN QUILTED LEATHER Roll bar covers in quilted Carmine leather match the interior styling, and stand out when the Targa roof system is removed. Additional colour options can be specified via our bespoke consultancy service.

## LEATHER INTERIOR

\* MATRIX - CENTRE GLOVEBOX IN QUILTED LEATHER The centre glove box in quilted Carmine leather adds to the Black Hawk's luxurious interior. Additional colour options can be specified via our bespoke consultancy service.

#### ♦ MATRIX - DOOR ARMRESTS IN QUILTED LEATHER

Quilted Carmine leather door armrests extend the Black Hawk's interior theme. Additional colour options can be specified via our bespoke consultancy service.