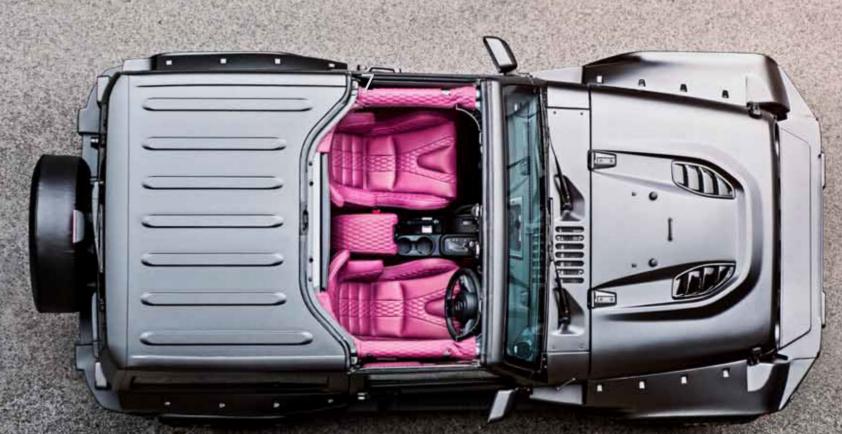

## **LEATHER INTERIOR**

MATRIX - ROLLBAR COVERS IN QUILTED LEATHER Roll bar covers in quilted Carmine leather match the interior styling, and stand out when the Targa roof system is removed. Additional colour options can be specified via our bespoke consultancy service.

## LEATHER INTERIOR

\* MATRIX - CENTRE GLOVEBOX IN QUILTED LEATHER The centre glove box in quilted Carmine leather adds to the Black Hawk's luxurious interior. Additional colour options can be specified via our bespoke consultancy service.

#### ♦ MATRIX - DOOR ARMRESTS IN QUILTED LEATHER

Quilted Carmine leather door armrests extend the Black Hawk's interior theme. Additional colour options can be specified via our bespoke consultancy service.