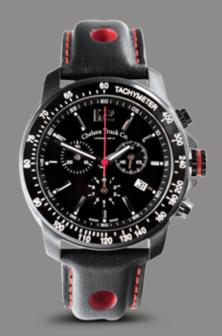

## **EXPEDITION WATCH**

Swiss Made
42mm Case Dimensions
Water Resistantup to 100m
Quartz Movement
Date
Black Plated Case
Leather Strap or Nylon Strap