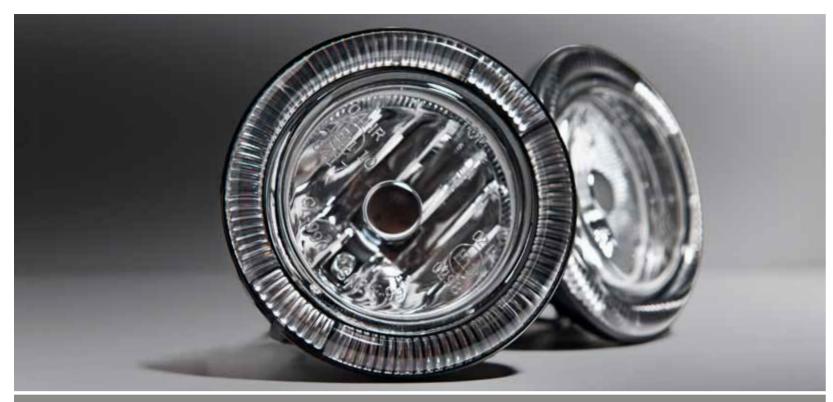

#### ♦ TRON RING FRONT BUMPER LIGHTING

Echoing the shape of the classic Jeep headlamp, the Tron Ring front bumper lights are specifically designed to complement the Black Hawk's more rugged front bumper. Designed to fit in the front bumper

Available for right hand drive and left hand drive models.