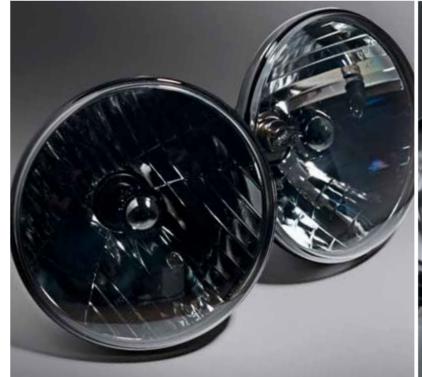

#### ♦ DIAMOND LED MILITRARY HEADLAMPS

Super-bright LED headlamps with a military design ensure the Black Hawk can navigate safely, whatever the lighting conditions. *Available for right hand drive and left hand drive models*.

# •SHADOW CHROME HEADLAMPS These high definition headlamps with integrated parking bulbs feature smoked lenses to give the Black Hawk a lower profile

Available for right hand drive and left hand drive models.

## LIGHTING

●CROSSHAIR MILITARY HEADLAMPS
Inspired by military vehicle design, these xenon bulb headlamps feature the signature crosshair design, adding to the rugged appearance of the Black Hawk. Available for left hand drive models only.