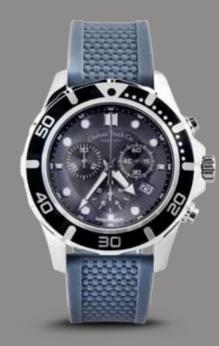

## SWISS MADE TIME PIECES

Combining the finest Swiss craftsmanship with cutting edge British design, our range of Chelsea Truck Company timepieces reflects the personality and spirit of adventure imbued in each of our vehicles.

Manufactured in stainless steel and mineral glass, these exclusive watches are designed to be as stylish and durable as the iconic vehicles they celebrate.

## **VOLCANIC WATCH**

Swiss Made
45mm Case Dimensions
Water Resistant up to 100m
Quartz Movement
Date
Blue Rubber Strap