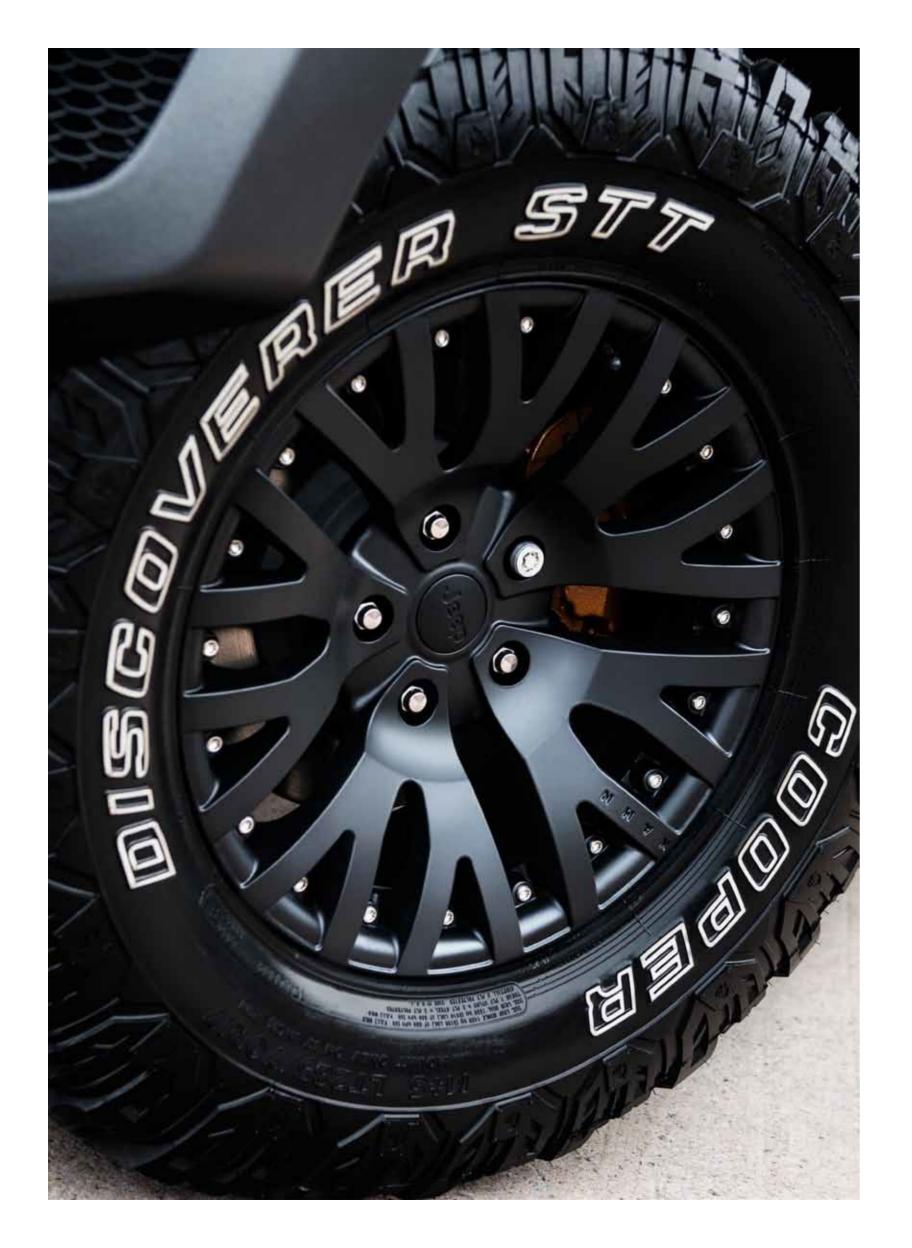

# 1941 DC DEEP CONCAVE

The 1941 DC (Deep Concave) wheels' branching spokes reflect our trademark flared shape, with a deepened centre which emphasises the wider stance of the Black Hawk.

1941 DC available in :

7½" x 17"

Satin Black

1941DC alloy wheels are designed to take original equipment centre caps.