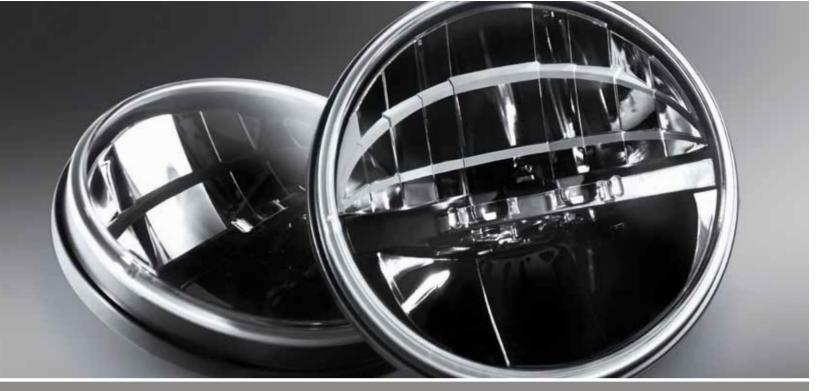

#### ♦ DIAMOND LED MILITRARY HEADLAMPS

Super-bright LED headlamps with a military design ensure the Black Hawk can navigate safely, whatever the lighting conditions. *Available for right hand drive and left hand drive models*.

# •SHADOW CHROME HEADLAMPS These high definition headlamps with integrated parking bulbs feature smoked lenses to give the Black Hawk a lower profile

Available for right hand drive and left hand drive models.

## LIGHTING

●CROSSHAIR MILITARY HEADLAMPS
Inspired by military vehicle design, these xenon bulb headlamps feature the signature crosshair design, adding to the rugged appearance of the Black Hawk. Available for left hand drive models only.