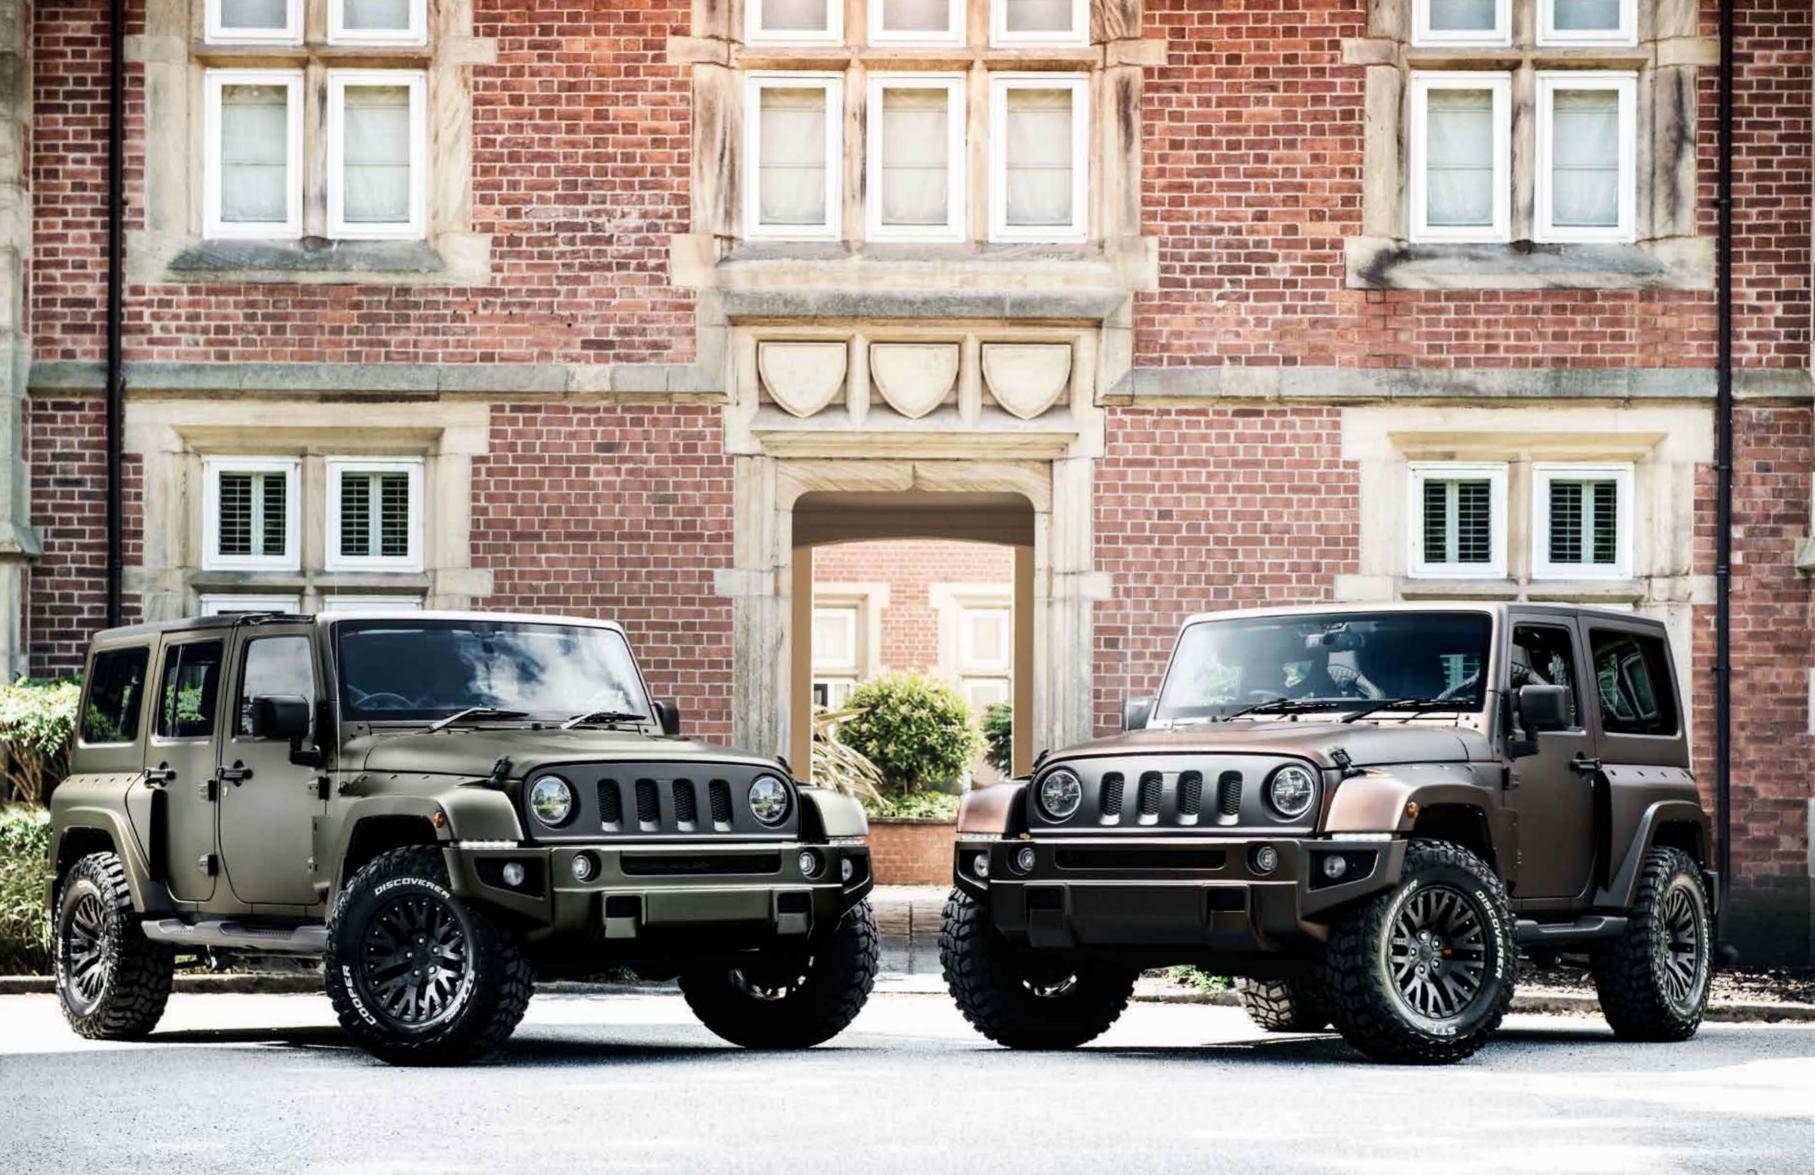

## **EXTERIOR COMPONENTS**

♦ FRONT BUMPER REPLACEMENT A larger, more rugged bumper assembly increases the visual presence of the Black Hawk, giving the vehicle a more assertive and dominant appearance. Requires 4 Slot CTC Front Grille - Black Hawk.

## **EXTERIOR COMPONENTS**

♦ 4 SLOT CTC FRONT GRILLE - BLACK HAWK With a more compact, robust appearance than the classic Chelsea Truck Company 4-slot grille, the Black Hawk Grille has been

re-engineered to complement the updated bumper assembly. Requires Front Bumper Replacement.

#### EXTERIOR COMPONENTS

IRON MAN VENTED STEEL BONNET
 A central bonnet bulge with curved longitudinal vents and central grab handle adds to the utilitarian appearance of the vehicle, sharing design cues with the redesigned bumper assembly and widened wings