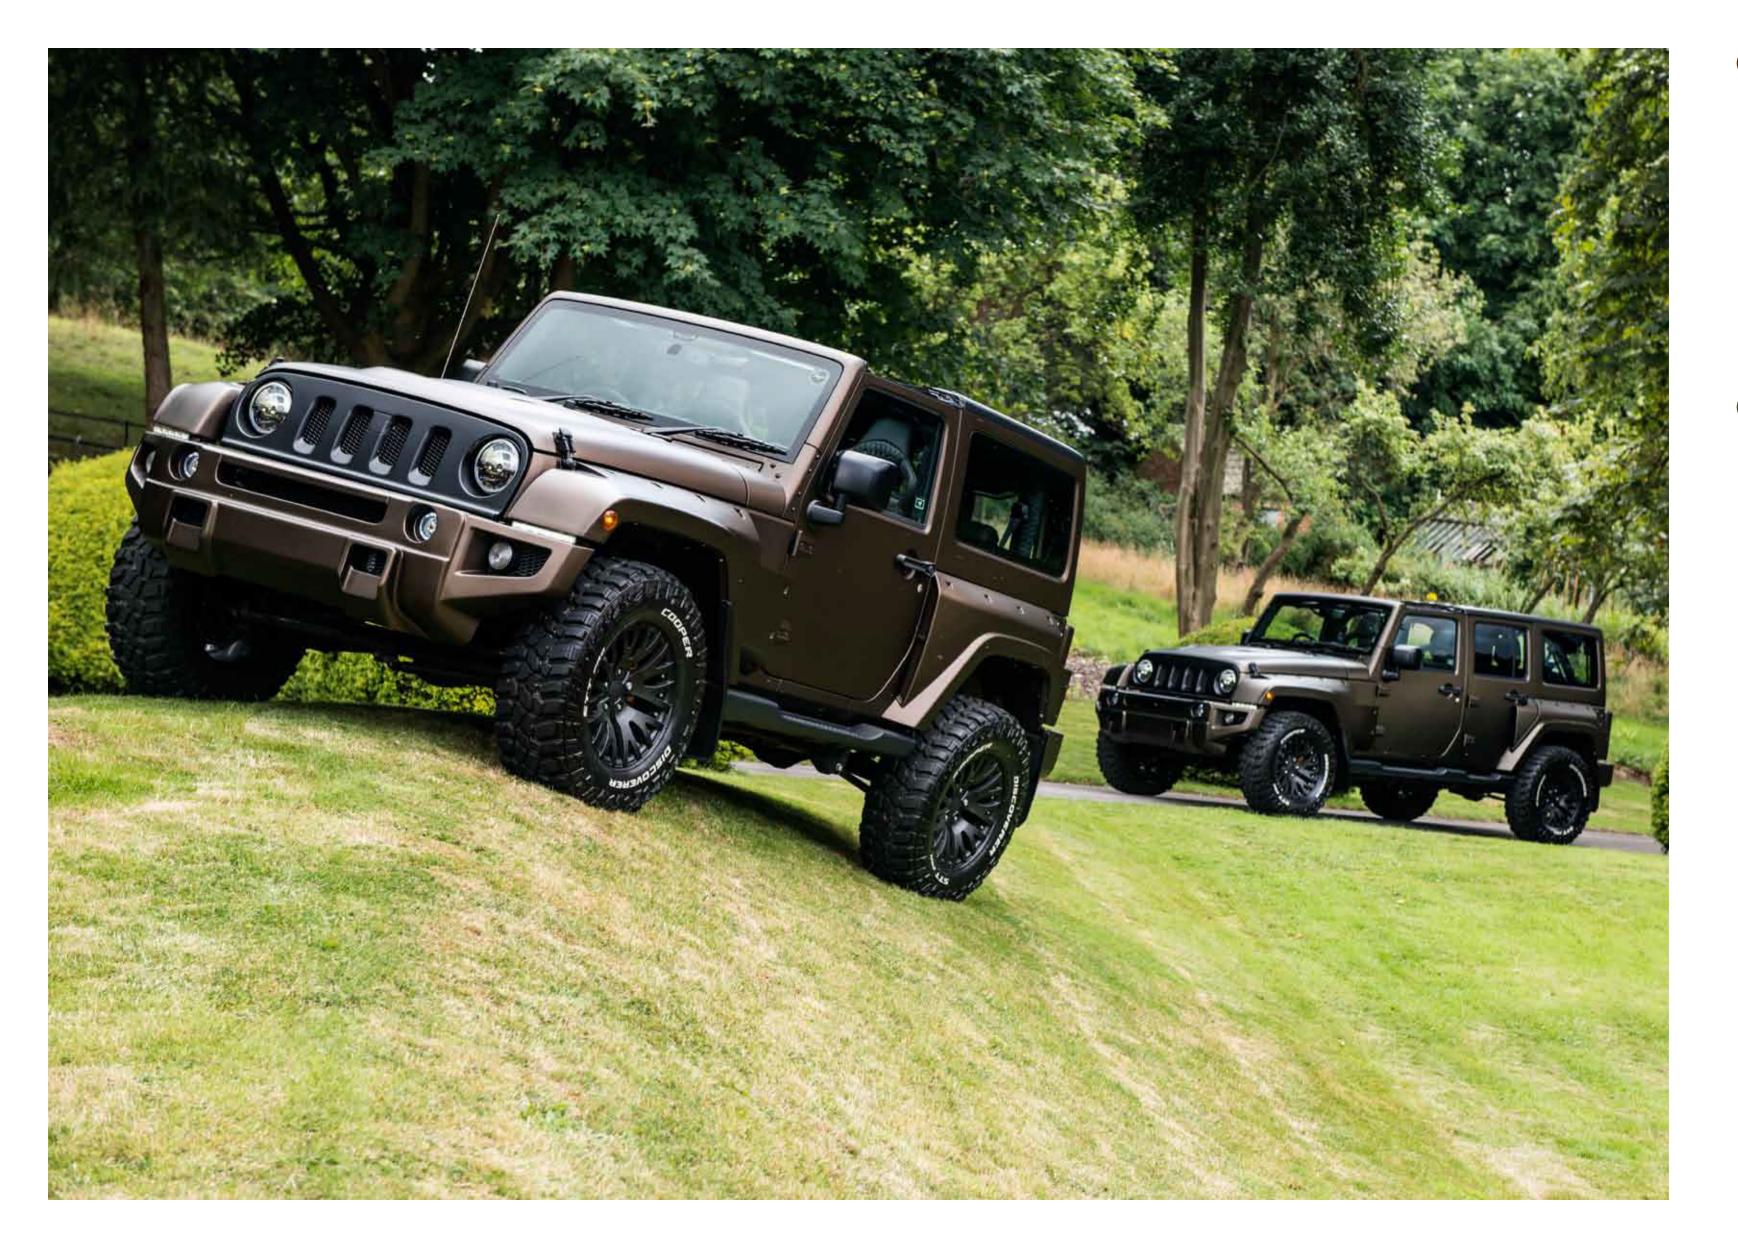

## AERODYNAMIC STYLIN G

♦ FRONT & REAR VENTED WIDE WINGS Striking widened front and rear wings, incorporating recessed bolts around the upper edge and vents at the rear, give the Black Hawk a tougher, more aggressive

## AERODYNAMIC STYLING

FRONT & REAR VENTED WIDE WINGS Striking widened front and rear wings, incorporating recessed bolts around the upper edge and vents at the rear, give the Black Hawk a tougher, more aggressive look.