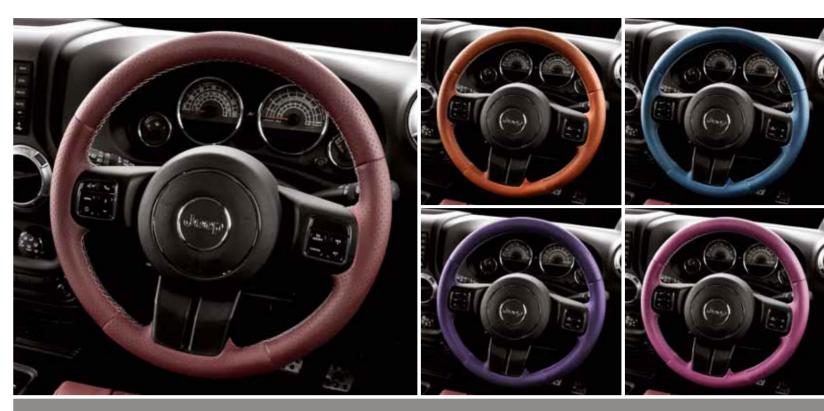

#### INTERIOR COMPONENTS

• STEERING WHEEL HAND TRIMMED IN LEATHER CANTARA Hand trimmed by our expert leather workers, the reupholstered steering wheel provides the driver with style and comfort in equal measure. Additional colour options can be specified via our bespoke consultancy service.