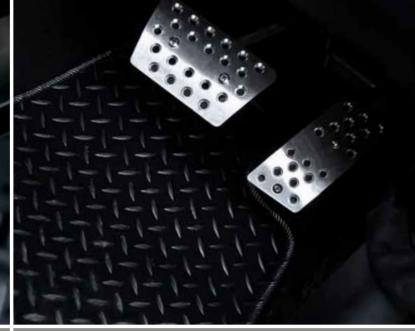

#### INTERIOR COMPONENTS

♦ VENTED FOOT PEDALS

Foot pedals in machined aluminium reflect the robust exterior styling of the Black Hawk while adding a lexurious touch to the vehicle's interior.

Solventrian Floor Style to the Cabin while protecting the floor carpets from wear and tear.